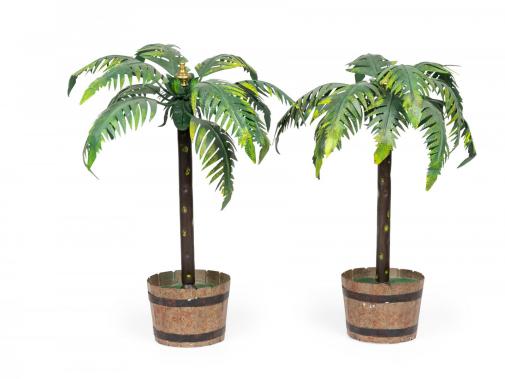

# Pair of Vintage Asian Green and Gold Tole Bonsai Palm Tree Sculptures

PAIR of Vintage Asian tole bonsai palm tree sculptures with green and gold painted leaves and trunks, mounted in circular pot bases. (PRICED AS PAIR)

DIMENSIONS H:16"

sales@newel.com | NEWEL.COM

INVENTORY #

NWL2727 **SALE PRICE** \$1,800.00