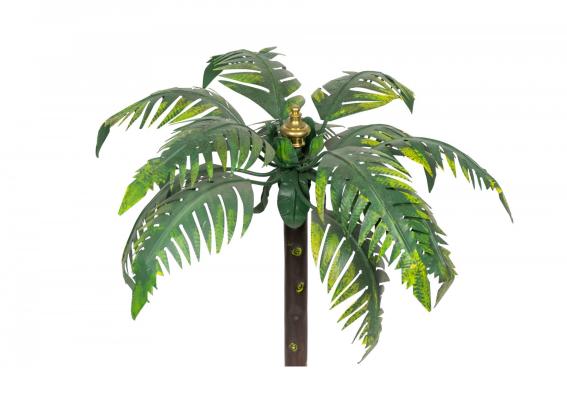

# Pair of Vintage Asian Green and Gold Tole Bonsai Palm Tree Sculptures

PAIR of Vintage Asian tole bonsai palm tree sculptures with green and gold painted leaves and trunks, mounted in circular pot bases. (PRICED AS PAIR)

DIMENSIONS H:16"

sales@newel.com | NEWEL.COM

INVENTORY #

NWL2727 **SALE PRICE** \$1,800.00