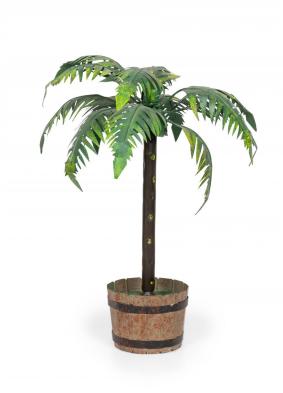

# Pair of Vintage Asian Green and Gold Tole Bonsai Palm Tree Sculptures

PAIR of Vintage Asian tole bonsai palm tree sculptures with green and gold painted leaves and trunks, mounted in circular pot bases. (PRICED AS PAIR)

DIMENSIONS H:16"

sales@newel.com | NEWEL.COM

INVENTORY #

NWL2727 **SALE PRICE** \$1,800.00