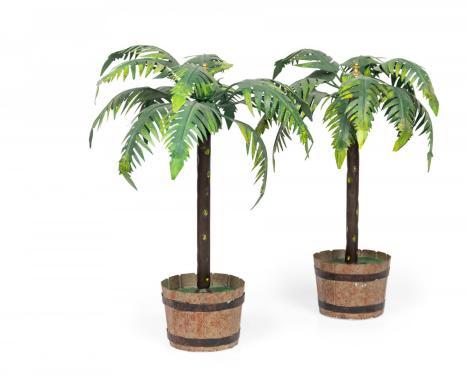

# Pair of Vintage Asian Green and Gold Tole Bonsai Palm Tree Sculptures

PAIR of Vintage Asian tole bonsai palm tree sculptures with green and gold painted leaves and trunks, mounted in circular pot bases. (PRICED AS PAIR)

DIMENSIONS H:16"

sales@newel.com | NEWEL.COM

**INVENTORY** #

NWL2727 **SALE PRICE** \$1,800.00