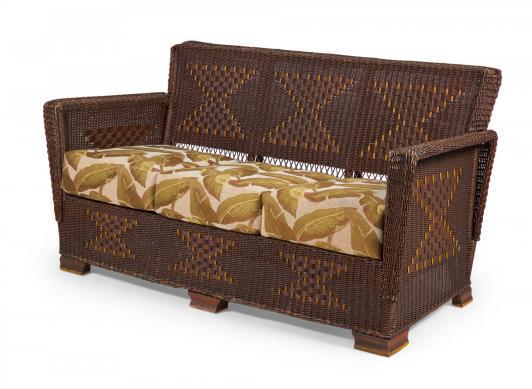

## American Art Deco 3-Piece Wicker Salon Set

American Art Deco 3-piece dark brown wicker salon set comprised of a three-seat settee, a rocking chair, and an armchair, all with squared backs and arms with a woven hourglass pattern throughout and custom golden palm frond patterned seat cushions. (PRICED AS SET)(Available individually: settee: 062938A, rocker: 062938B, armchair: 062938C)

DIMENSIONS W:67"D:32"H:34"

CONDITION Good; Wear consistent with age and use