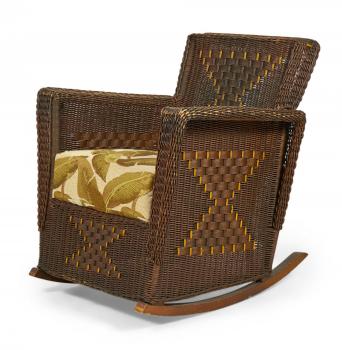

## American Art Deco 3-Piece Wicker Salon Set

American Art Deco 3-piece dark brown wicker salon set comprised of a three-seat settee, a rocking chair, and an armchair, all with squared backs and arms with a woven hourglass pattern throughout and custom golden palm frond patterned seat cushions. (PRICED AS SET)(Available individually: settee: 062938A, rocker: 062938B, armchair: 062938C)

DIMENSIONS W:67"D:32"H:34"

CONDITION Good; Wear consistent with age and use

sales@newel.com | NEWEL.COM

INVENTORY # 062938