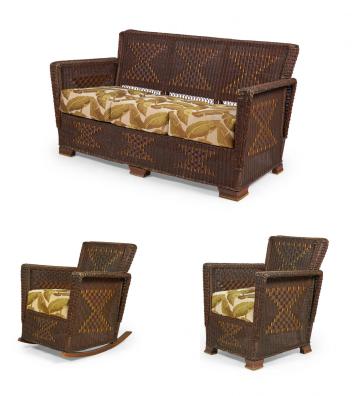

## American Art Deco 3-Piece Wicker Salon Set

American Art Deco 3-piece dark brown wicker salon set comprised of a three-seat settee, a rocking chair, and an armchair, all with squared backs and arms with a woven hourglass pattern throughout and custom golden palm frond patterned seat cushions. (PRICED AS SET)(Available individually: settee: 062938A, rocker: 062938B, armchair: 062938C)

DIMENSIONS W:67"D:32"H:34"

CONDITION Good; Wear consistent with age and use

sales@newel.com | NEWEL.COM

INVENTORY # 062938