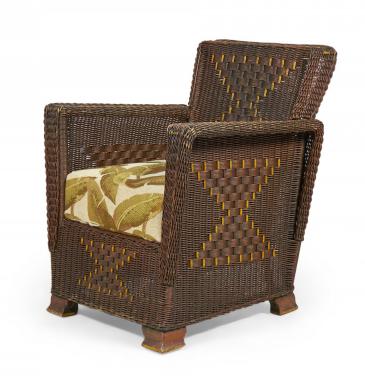

## American Art Deco 3-Piece Wicker Salon Set

American Art Deco 3-piece dark brown wicker salon set comprised of a three-seat settee, a rocking chair, and an armchair, all with squared backs and arms with a woven hourglass pattern throughout and custom golden palm frond patterned seat cushions. (PRICED AS SET)(Available individually: settee: 062938A, rocker: 062938B, armchair: 062938C)

DIMENSIONS W:67"D:32"H:34"

CONDITION Good; Wear consistent with age and use

sales@newel.com | NEWEL.COM

INVENTORY # 062938