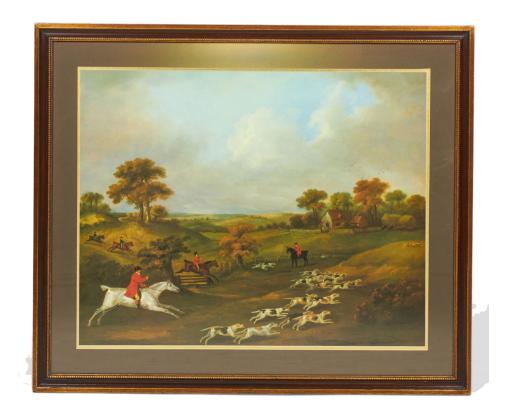

# Framed English Victorian Painting of Hunters and Dogs Bounding Across a Field

English Victorian-style print of a painting of hunters on horseback following dogs in the midst of a hunt through a pastoral landscape with a cottage in the background in a rectangular wooden frame and dark green mat. (similar items 062902-062921)