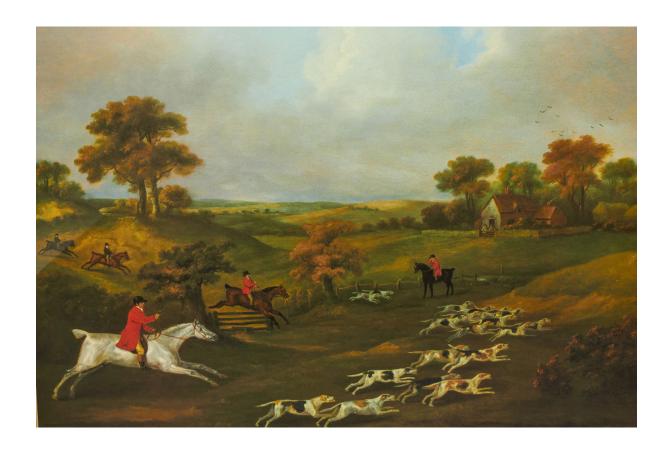

## Framed English Victorian Painting of Hunters and Dogs Bounding Across a Field

English Victorian-style print of a painting of hunters on horseback following dogs in the midst of a hunt through a pastoral landscape with a cottage in the background in a rectangular wooden frame and dark green mat. (similar items 062902-062921)