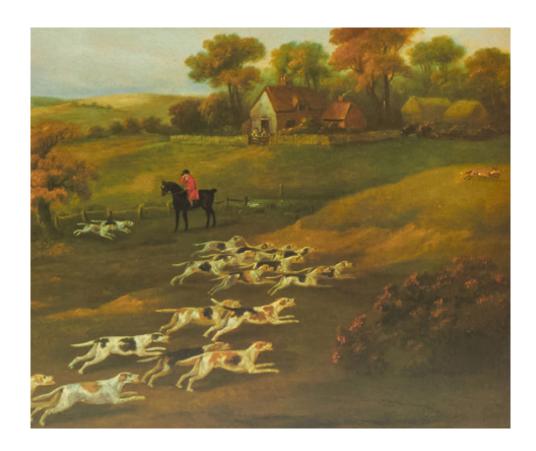

## Framed English Victorian Painting of Hunters and Dogs Bounding Across a Field

English Victorian-style print of a painting of hunters on horseback following dogs in the midst of a hunt through a pastoral landscape with a cottage in the background in a rectangular wooden frame and dark green mat. (similar items 062902-062921)