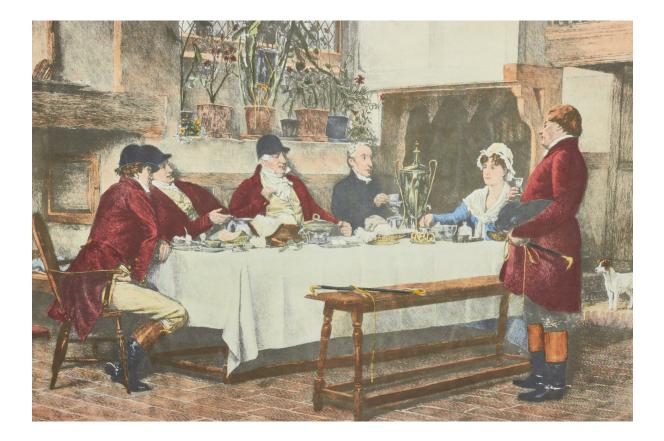

## English Victorian Lithograph of Hunters and Others Gathering for a Meal

English Victorian-style lithograph print of a woman and gentleman accompanied by several men in hunting attire gathered around a table for a meal in a rectangular wooden frame and light gray mat. (similar items 062902-062921)