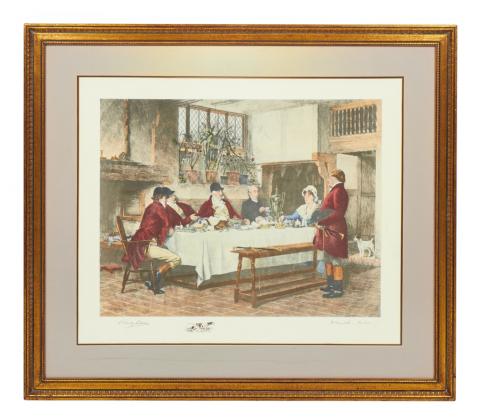

## English Victorian Lithograph of Hunters and Others Gathering for a Meal

English Victorian-style lithograph print of a woman and gentleman accompanied by several men in hunting attire gathered around a table for a meal in a rectangular wooden frame and light gray mat. (similar items 062902-062921)