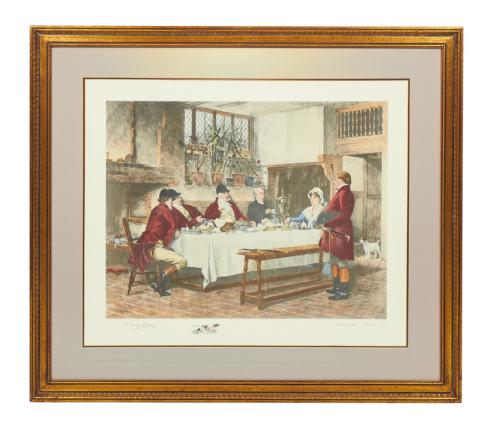

# English Victorian Lithograph of Hunters and Others Gathering for a Meal

English Victorian-style lithograph print of a woman and gentleman accompanied by several men in hunting attire gathered around a table for a meal in a rectangular wooden frame and light gray mat. (similar items 062902-062921)