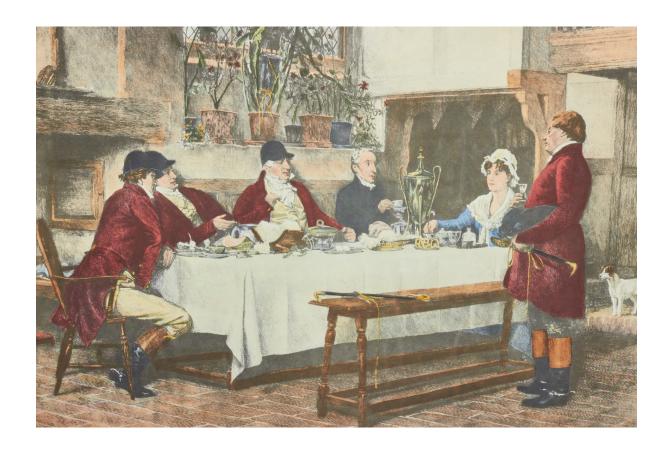

# English Victorian Lithograph of Hunters and Others Gathering for a Meal

English Victorian-style lithograph print of a woman and gentleman accompanied by several men in hunting attire gathered around a table for a meal in a rectangular wooden frame and light gray mat. (similar items 062902-062921)