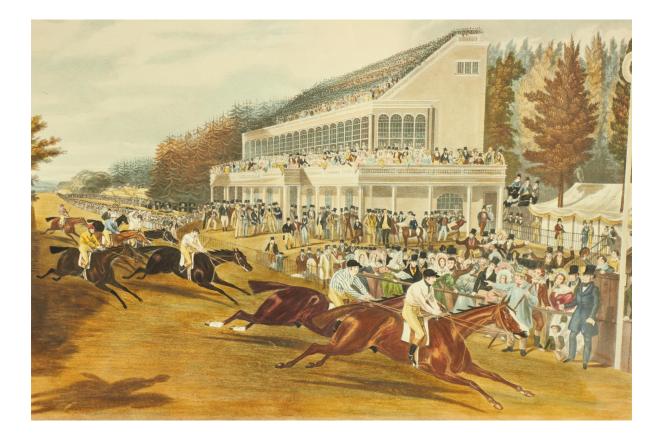

# Framed English Georgian Lithograph Print of a Horse Race and Spectators

English Victorian-style lithography print of a horse racing scene depicting mounted jockeys riding down the track while spectators look on from a large grandstand and behind a gate in a rectangular wooden frame and tan mat. (similar items 062902-062921)

## Framed English Georgian Lithograph Print of a Horse Race and Spectators

English Victorian-style lithography print of a horse racing scene depicting mounted jockeys riding down the track while spectators look on from a large grandstand and behind a gate in a rectangular wooden frame and tan mat. (similar items 062902-062921)