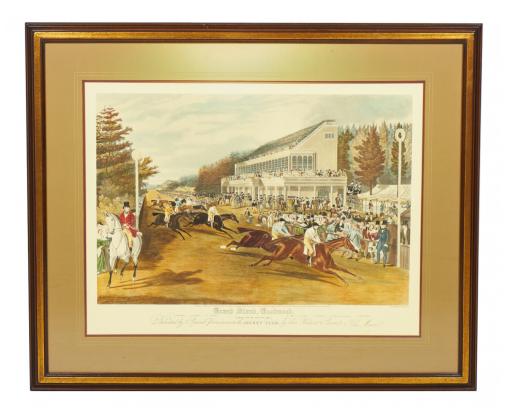

# Framed English Georgian Lithograph Print of a Horse Race and Spectators

English Victorian-style lithography print of a horse racing scene depicting mounted jockeys riding down the track while spectators look on from a large grandstand and behind a gate in a rectangular wooden frame and tan mat. (similar items 062902-062921)

## Framed English Georgian Lithograph Print of a Horse Race and Spectators

English Victorian-style lithography print of a horse racing scene depicting mounted jockeys riding down the track while spectators look on from a large grandstand and behind a gate in a rectangular wooden frame and tan mat. (similar items 062902-062921)