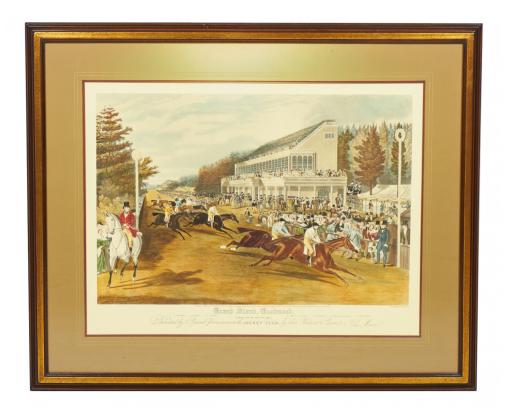

# Framed English Georgian Lithograph Print of a Horse Race and Spectators

English Victorian-style lithography print of a horse racing scene depicting mounted jockeys riding down the track while spectators look on from a large grandstand and behind a gate in a rectangular wooden frame and tan mat. (similar items 062902-062921)