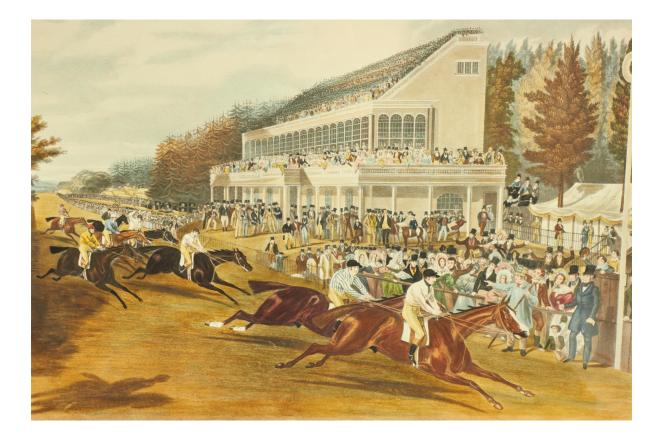

# Framed English Georgian Lithograph Print of a Horse Race and Spectators

English Victorian-style lithography print of a horse racing scene depicting mounted jockeys riding down the track while spectators look on from a large grandstand and behind a gate in a rectangular wooden frame and tan mat. (similar items 062902-062921)