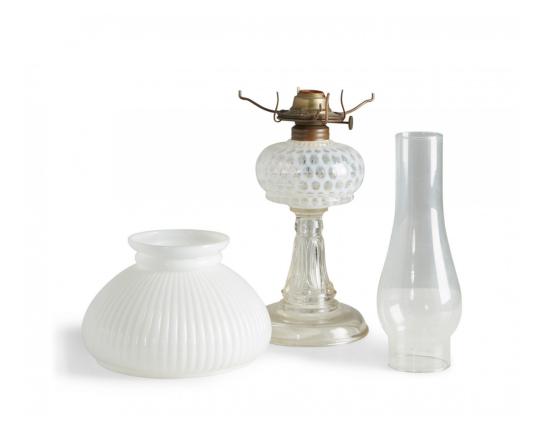

# American Victorian Clear and Milk Glass Table Lamp

American Victorian glass table lamp comprised of a shaped clear glass base with decorative circular white pattern with threaded brass hardware and a clear hurricane shade beneath a larger ribbed milk glass shade (now wire for electricity).

DIMENSIONS H:20"

sales@newel.com | NEWEL.COM

**INVENTORY** #

062836 **SALE PRICE \$225.00** 