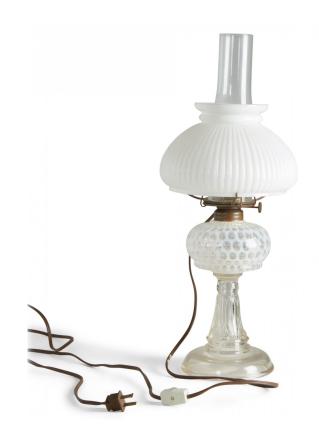

# American Victorian Clear and Milk Glass Table Lamp

American Victorian glass table lamp comprised of a shaped clear glass base with decorative circular white pattern with threaded brass hardware and a clear hurricane shade beneath a larger ribbed milk glass shade (now wire for electricity).

DIMENSIONS H:20"

sales@newel.com | NEWEL.COM

**INVENTORY** #

062836 **SALE PRICE \$225.00** 