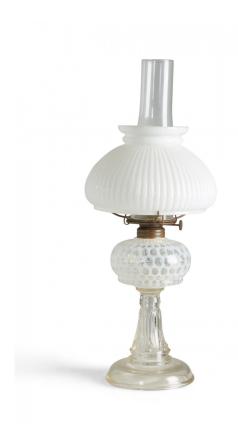

# American Victorian Clear and Milk Glass Table Lamp

American Victorian glass table lamp comprised of a shaped clear glass base with decorative circular white pattern with threaded brass hardware and a clear hurricane shade beneath a larger ribbed milk glass shade (now wire for electricity).

DIMENSIONS H:20"

sales@newel.com | NEWEL.COM

**INVENTORY** #

062836 **SALE PRICE \$225.00** 