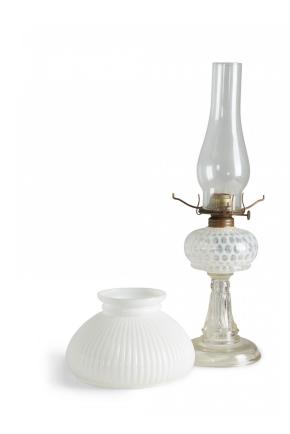

# American Victorian Clear and Milk Glass Table Lamp

American Victorian glass table lamp comprised of a shaped clear glass base with decorative circular white pattern with threaded brass hardware and a clear hurricane shade beneath a larger ribbed milk glass shade (now wire for electricity).

DIMENSIONS H:20"

sales@newel.com | NEWEL.COM

**INVENTORY** #

062836 **SALE PRICE \$225.00** 