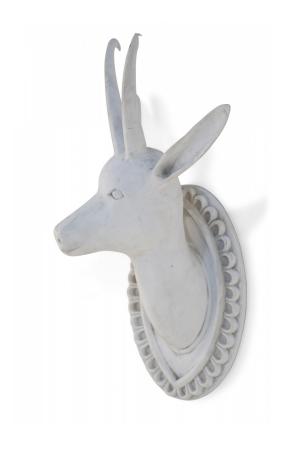

# Chinese White Gesso Horned Goat Head Wall Plaque

Chinese Mid-Century hand-carved, white gesso wall plaque depicting a horned goat head emerging from an ornamental plaque. (Similar piece: NWL2192)

DIMENSIONS W:9.25"D:9"H:24"

CONDITION Good; Wear consistent with age and use

sales@newel.com | NEWEL.COM

INVENTORY #

NWL2193 **SALE PRICE \$4,800.00** 