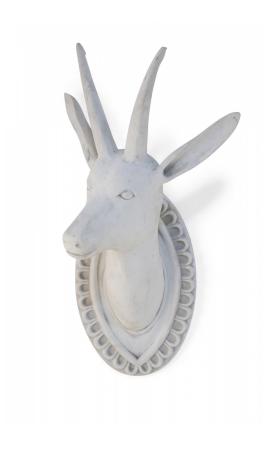

# Chinese White Gesso Horned Goat Head Wall Plaque

Chinese Mid-Century hand-carved, white gesso wall plaque depicting a horned goat head emerging from an ornamental plaque. (Similar piece: NWL2192)

DIMENSIONS W:9.25"D:9"H:24"

CONDITION Good; Wear consistent with age and use

sales@newel.com | NEWEL.COM

INVENTORY #

NWL2193 **SALE PRICE \$4,800.00** 