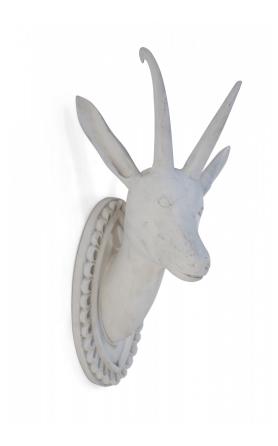

# Chinese White Gesso Horned Goat Head Wall Plaque

Chinese Mid-Century hand-carved, white gesso wall plaque depicting a horned goat head emerging from an ornamental plaque. (Similar piece: NWL2192)

DIMENSIONS W:9.25"D:9"H:24"