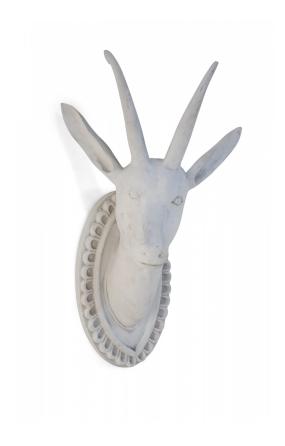

# Chinese White Gesso Horned Goat Head Wall Plaque

Chinese Mid-Century hand-carved, white gesso wall plaque depicting a horned goat head emerging from an ornamental plaque. (Similar piece: NWL2192)

DIMENSIONS W:9.25"D:9"H:24"

CONDITION Good; Wear consistent with age and use

sales@newel.com | NEWEL.COM

INVENTORY #

NWL2193 **SALE PRICE \$4,800.00** 