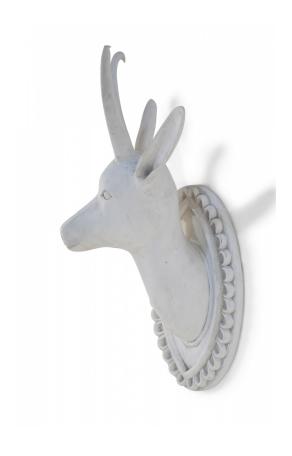

# Chinese White Gesso Horned Goat Head Wall Plaque

Chinese Mid-Century hand-carved, white gesso wall plaque depicting a horned goat head emerging from an ornamental plaque. (Similar piece: NWL2192)

DIMENSIONS W:9.25"D:9"H:24"

CONDITION Good; Wear consistent with age and use

sales@newel.com | NEWEL.COM

INVENTORY #

NWL2193 **SALE PRICE \$4,800.00** 