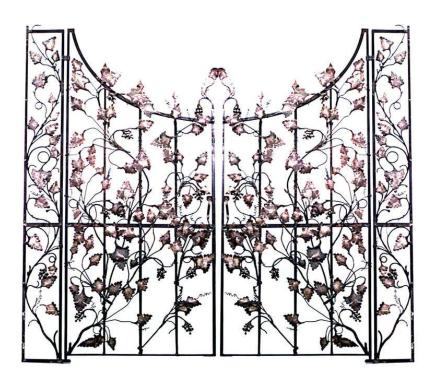

## Pair of Italian Neo-Classic Gilt Iron Gates

PAIR of Italian Neo-classic style (19th Century) iron and gilt decorated gates with floral & grape designs and side panels (PRICED AS PAIR).

DIMENSIONS W:102"D:1"H:88"