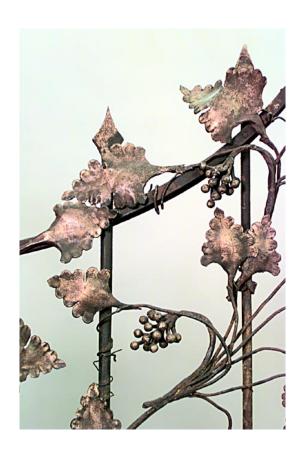

## Pair of Italian Neo-Classic Gilt Iron Gates

PAIR of Italian Neo-classic style (19th Century) iron and gilt decorated gates with floral & grape designs and side panels (PRICED AS PAIR).

DIMENSIONS W:102"D:1"H:88"