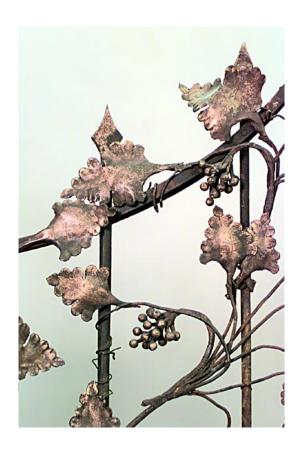

## Pair of Italian Neo-Classic Gilt Iron Gates

PAIR of Italian Neo-classic style (19th Century) iron and gilt decorated gates with floral & grape designs and side panels (PRICED AS PAIR).

DIMENSIONS W:102"D:1"H:88"