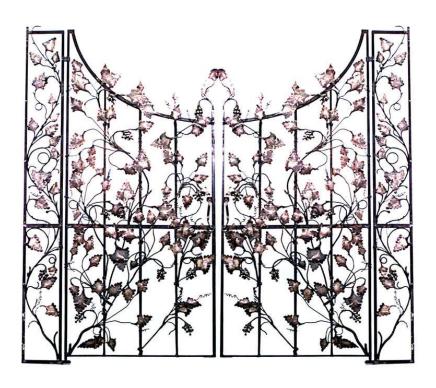

## Pair of Italian Neo-Classic Gilt Iron Gates

PAIR of Italian Neo-classic style (19th Century) iron and gilt decorated gates with floral & grape designs and side panels (PRICED AS PAIR).

DIMENSIONS W:102"D:1"H:88"