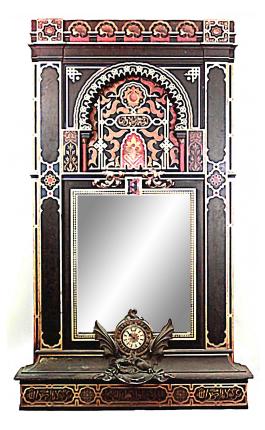

## Moorish Style Carved Dragon Design Wall Mirror with Clock

Middle Eastern Moorish-style (19th Century) carved and painted wall panel with mirror and carved dragon figure with clock base.

DIMENSIONS W:63.5"D:12.5"H:104"