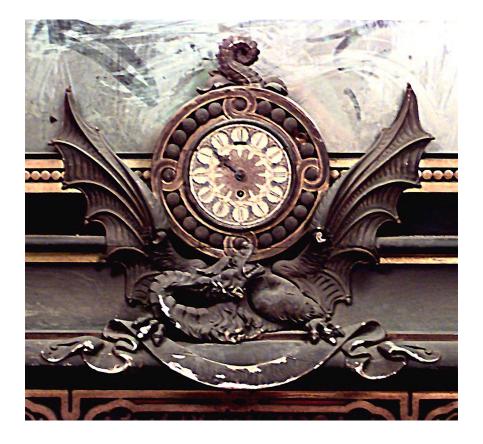

## Moorish Style Carved Dragon Design Wall Mirror with Clock

Middle Eastern Moorish-style (19th Century) carved and painted wall panel with mirror and carved dragon figure with clock base.

DIMENSIONS W:63.5"D:12.5"H:104"