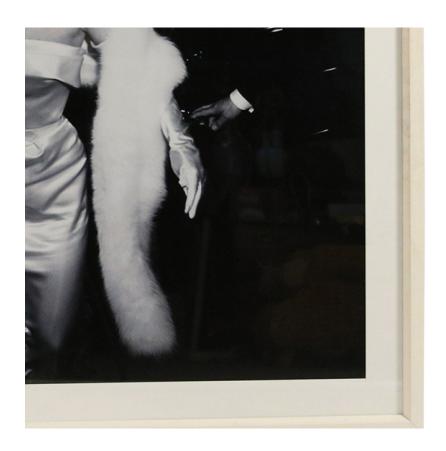

# Large Framed Black and White Photograph of Marilyn Monroe

Large black and white photograph of Marilyn Monroe in a white dress existing a car in a beige wooden frame with beige matting.

DIMENSIONS W:45"D:2"H:46"