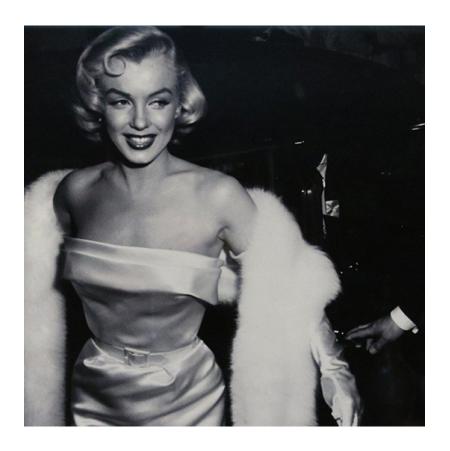

# Large Framed Black and White Photograph of Marilyn Monroe

Large black and white photograph of Marilyn Monroe in a white dress existing a car in a beige wooden frame with beige matting.

DIMENSIONS W:45"D:2"H:46"

CONDITION Good; Wear consistent with age and use

sales@newel.com | NEWEL.COM

INVENTORY # NWL0630