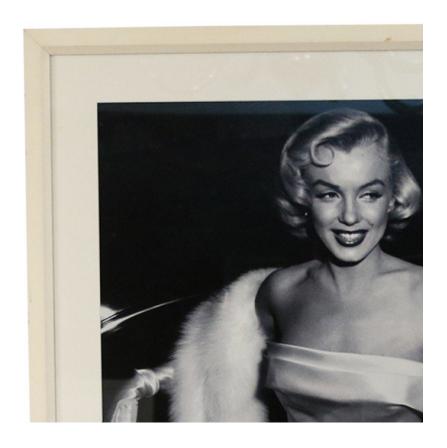

# Large Framed Black and White Photograph of Marilyn Monroe

Large black and white photograph of Marilyn Monroe in a white dress existing a car in a beige wooden frame with beige matting.

DIMENSIONS W:45"D:2"H:46"