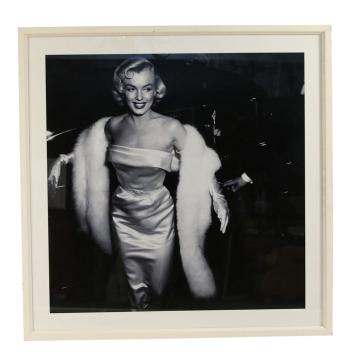

# Large Framed Black and White Photograph of Marilyn Monroe

Large black and white photograph of Marilyn Monroe in a white dress existing a car in a beige wooden frame with beige matting.

DIMENSIONS W:45"D:2"H:46"

CONDITION Good; Wear consistent with age and use

sales@newel.com | NEWEL.COM

INVENTORY # NWL0630