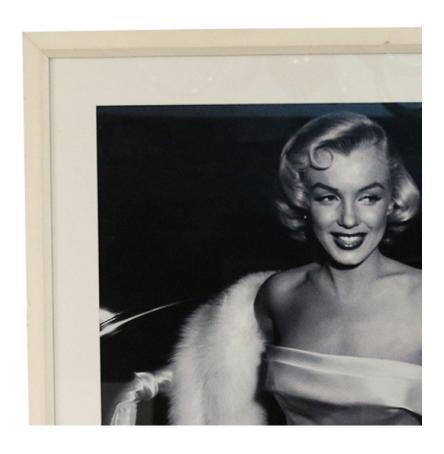

# Large Framed Black and White Photograph of Marilyn Monroe

Large black and white photograph of Marilyn Monroe in a white dress existing a car in a beige wooden frame with beige matting.

DIMENSIONS W:45"D:2"H:46"