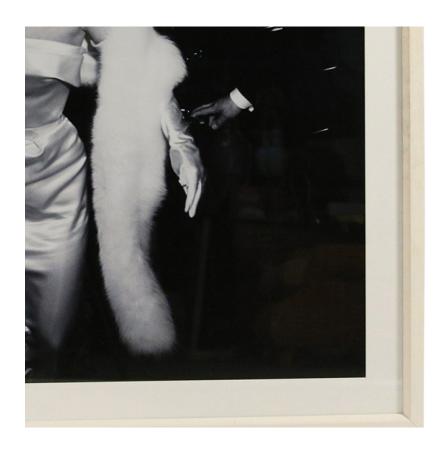

# Large Framed Black and White Photograph of Marilyn Monroe

Large black and white photograph of Marilyn Monroe in a white dress existing a car in a beige wooden frame with beige matting.

DIMENSIONS W:45"D:2"H:46"

CONDITION Good; Wear consistent with age and use

sales@newel.com | NEWEL.COM

INVENTORY #

NWL0630 **SALE PRICE \$2,400.00** 