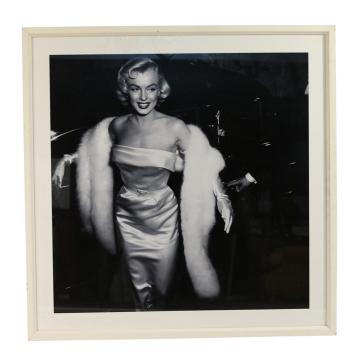

# Large Framed Black and White Photograph of Marilyn Monroe

Large black and white photograph of Marilyn Monroe in a white dress existing a car in a beige wooden frame with beige matting.

DIMENSIONS W:45"D:2"H:46"

CONDITION Good; Wear consistent with age and use

sales@newel.com | NEWEL.COM

INVENTORY #

NWL0630 **SALE PRICE \$2,400.00** 