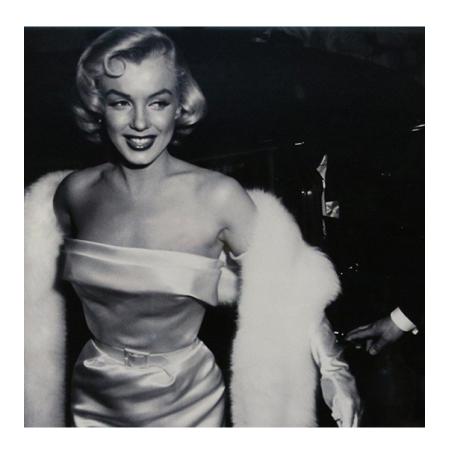

# Large Framed Black and White Photograph of Marilyn Monroe

Large black and white photograph of Marilyn Monroe in a white dress existing a car in a beige wooden frame with beige matting.

DIMENSIONS W:45"D:2"H:46"

CONDITION Good; Wear consistent with age and use

sales@newel.com | NEWEL.COM

INVENTORY #

NWL0630 **SALE PRICE \$2,400.00** 