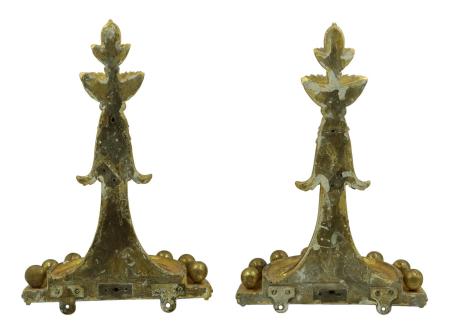

# Pair of Italian Neoclassic Carved Giltwood Wall Shelves

2 Italian Neoclassic-style carved giltwood wall shelves with bundle of wheat design and carved balls below the semi-circular shelf surfaces. (PRICED EACH)

DIMENSIONS W:10"D:5.5"H:14.5"

CONDITION Good; Wear consistent with age and use

INVENTORY # NWL0593

SALE PRICE \$3,750.00