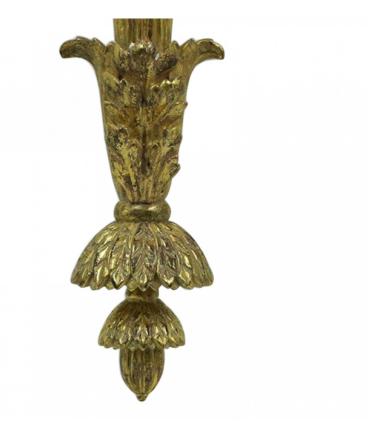

# Pair of Italian Neoclassic Carved Giltwood Wall Shelves

2 Italian Neoclassic-style carved giltwood wall shelves with bundle of wheat design and carved balls below the semi-circular shelf surfaces. (PRICED EACH)

DIMENSIONS W:10"D:5.5"H:14.5"

CONDITION Good; Wear consistent with age and use

INVENTORY # NWL0593

SALE PRICE \$3,750.00