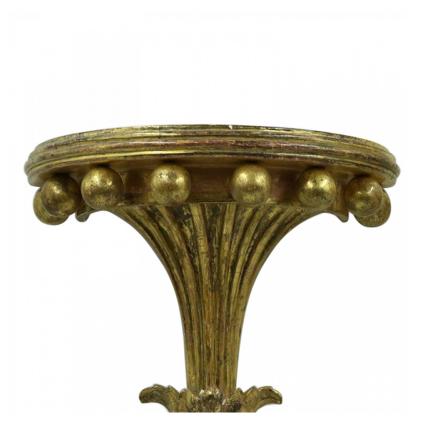

## Pair of Italian Neoclassic Carved Giltwood Wall Shelves

2 Italian Neoclassic-style carved giltwood wall shelves with bundle of wheat design and carved balls below the semi-circular shelf surfaces. (PRICED EACH)

DIMENSIONS W:10"D:5.5"H:14.5"

CONDITION Good; Wear consistent with age and use