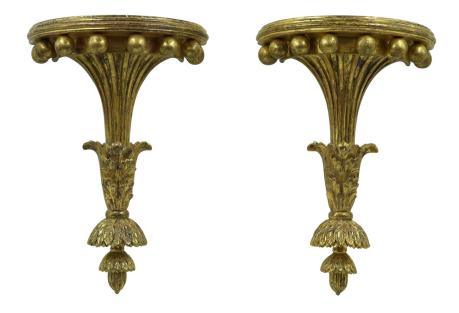

# Pair of Italian Neoclassic Carved Giltwood Wall Shelves

2 Italian Neoclassic-style carved giltwood wall shelves with bundle of wheat design and carved balls below the semi-circular shelf surfaces. (PRICED EACH)

DIMENSIONS W:10"D:5.5"H:14.5"

CONDITION Good; Wear consistent with age and use

INVENTORY # NWL0593

SALE PRICE \$3,750.00