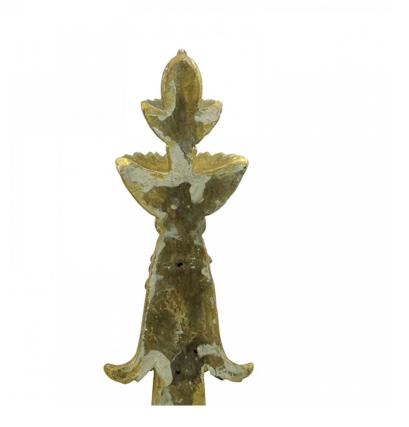

# Pair of Italian Neoclassic Carved Giltwood Wall Shelves

2 Italian Neoclassic-style carved giltwood wall shelves with bundle of wheat design and carved balls below the semi-circular shelf surfaces. (PRICED EACH)

DIMENSIONS W:10"D:5.5"H:14.5"

CONDITION Good; Wear consistent with age and use

INVENTORY # NWL0593

SALE PRICE \$3,750.00