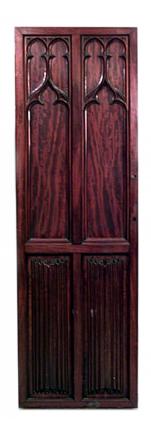

## Pair of English Gothic Revival Mahogany Doors

PAIR of English Gothic Revival style (19th Century) mahogany doors with linen fold base and Gothic style top (PRICED AS PAIR).

DIMENSIONS W:46.5"D:1.25"H:73"

LOCATION LIC-2nd Floor