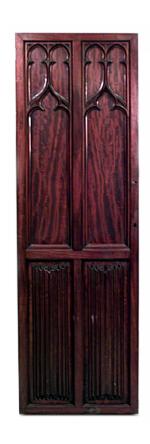

## Pair of English Gothic Revival Mahogany Doors

PAIR of English Gothic Revival style (19th Century) mahogany doors with linen fold base and Gothic style top (PRICED AS PAIR).

DIMENSIONS W:46.5"D:1.25"H:73"

LOCATION LIC-2nd Floor

306 EAST 61ST STREET, 3RD FL NEW YORK, NY 10065 (212)758-1970

sales@newel.com | NEWEL.COM

INVENTORY # 019988B