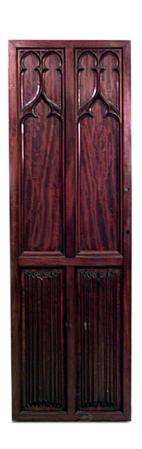

## Pair of English Gothic Revival Mahogany Doors

PAIR of English Gothic Revival style (19th Century) mahogany doors with linen fold base and Gothic style top (PRICED AS PAIR).

DIMENSIONS W:46.5"D:1.25"H:73"

LOCATION LIC-2nd Floor