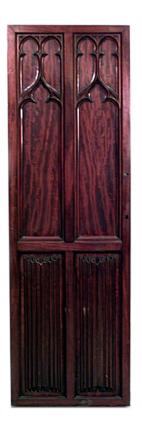

## Pair of English Gothic Revival Mahogany Doors

PAIR of English Gothic Revival style (19th Century) mahogany doors with linen fold base and Gothic style top (PRICED AS PAIR).

DIMENSIONS W:46.5"D:1.25"H:73"