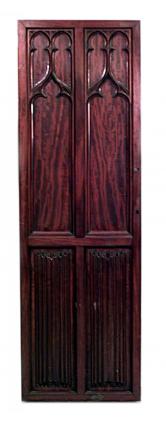

## Pair of English Gothic Revival Mahogany Doors

PAIR of English Gothic Revival style (19th Century) mahogany doors with linen fold base and Gothic style top (PRICED AS PAIR).

DIMENSIONS W:46.5"D:1.25"H:73"