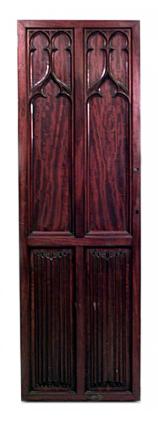

## Pair of English Gothic Revival Mahogany Doors

PAIR of English Gothic Revival style (19th Century) mahogany doors with linen fold base and Gothic style top (PRICED AS PAIR).

DIMENSIONS W:46.5"D:1.25"H:73"