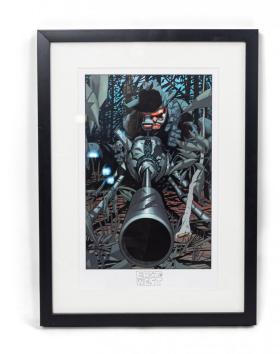

# Cartoon Drawing of a Man with a Gun in the Jungle

Contemporary blue and gray cartoon of a man in the jungle crouched down firing a gun with text in the lower left corner reading "East of West" in white matting and a black rectangular frame

DIMENSIONS W:15.5"D:1.25"H:22"

sales@newel.com | NEWEL.COM

**INVENTORY** #

062549 **SALE PRICE \$225.00** 