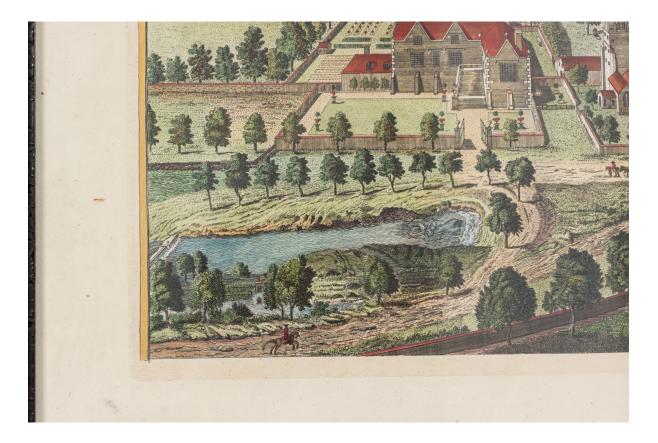

# Color Print of an English Estate in a Wooden Frame

English Victorian color lithograph of the aerial view of an English estate in white matting and a rectangular wood & black trimmed frame (Companion piece: 062454)