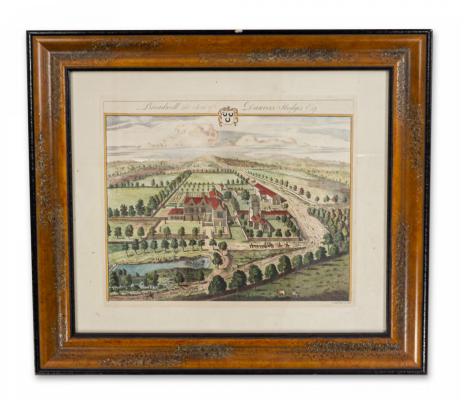

# Color Print of an English Estate in a Wooden Frame

English Victorian color lithograph of the aerial view of an English estate in white matting and a rectangular wood & black trimmed frame (Companion piece: 062454)