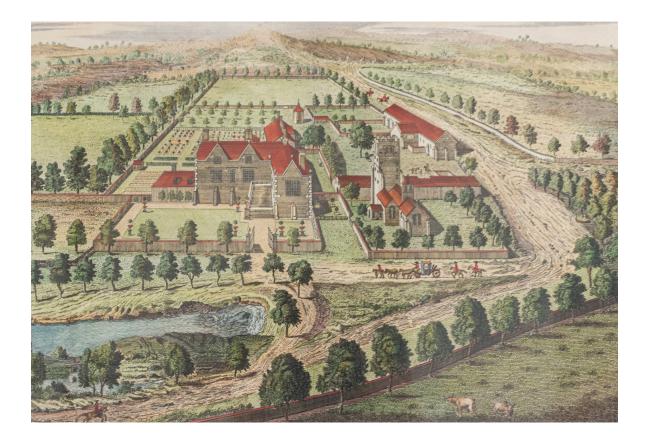

# Color Print of an English Estate in a Wooden Frame

English Victorian color lithograph of the aerial view of an English estate in white matting and a rectangular wood & black trimmed frame (Companion piece: 062454)