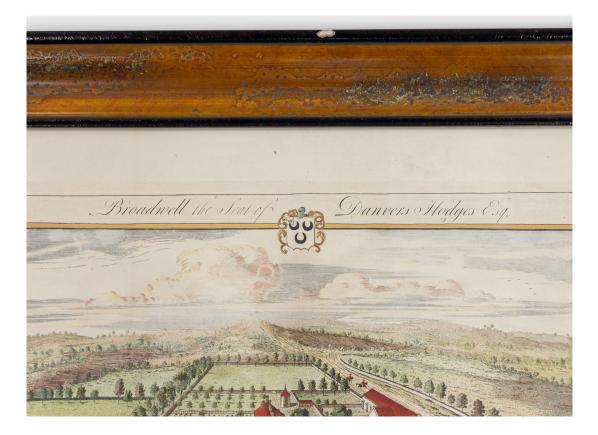

# Color Print of an English Estate in a Wooden Frame

English Victorian color lithograph of the aerial view of an English estate in white matting and a rectangular wood & black trimmed frame (Companion piece: 062454)