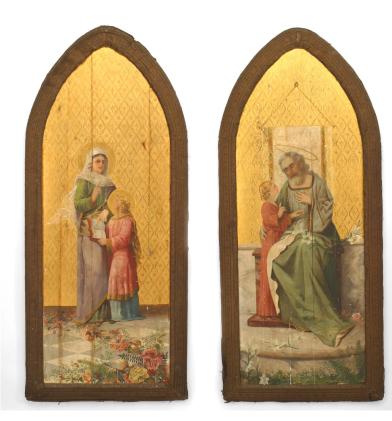

## Pair of English Gothic Revival Gilt Wall Plaques

PAIR of English Gothic Revival style (19th Cent) painted and gilt trimmed wall plaques with religious scene in arched top upholstered frame.

DIMENSIONS W:35"H:80"