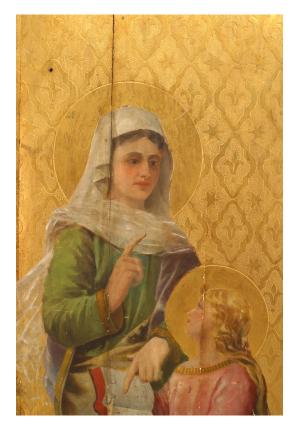

## Pair of English Gothic Revival Gilt Wall Plaques

PAIR of English Gothic Revival style (19th Cent) painted and gilt trimmed wall plaques with religious scene in arched top upholstered frame.

DIMENSIONS W:35"H:80"