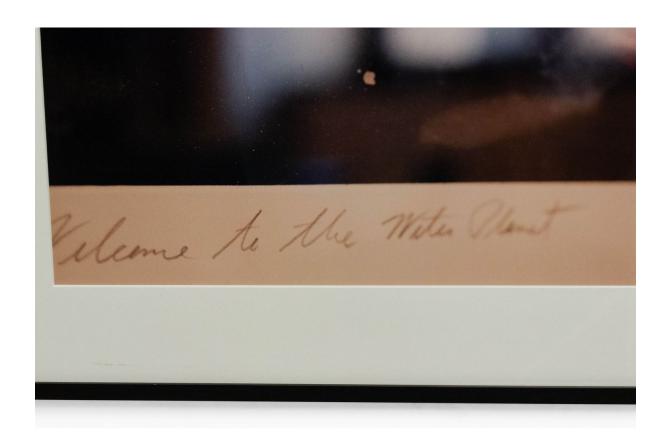

# Color Photograph Detail of a Photograph with Script

Color photograph in a black frame of a detail of a cropped photograph with handwritten script. Photograph by Shelley Harrison.

DIMENSIONS W:26.75"D:1.25"H:20.5"