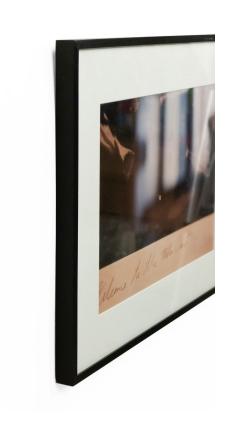

# Color Photograph Detail of a Photograph with Script

Color photograph in a black frame of a detail of a cropped photograph with handwritten script. Photograph by Shelley Harrison.

DIMENSIONS W:26.75"D:1.25"H:20.5"