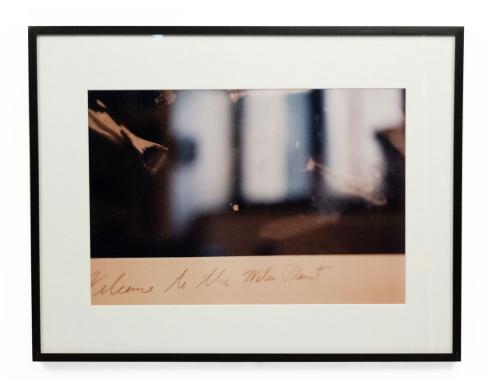

# Color Photograph Detail of a Photograph with Script

Color photograph in a black frame of a detail of a cropped photograph with handwritten script. Photograph by Shelley Harrison.

DIMENSIONS W:26.75"D:1.25"H:20.5"