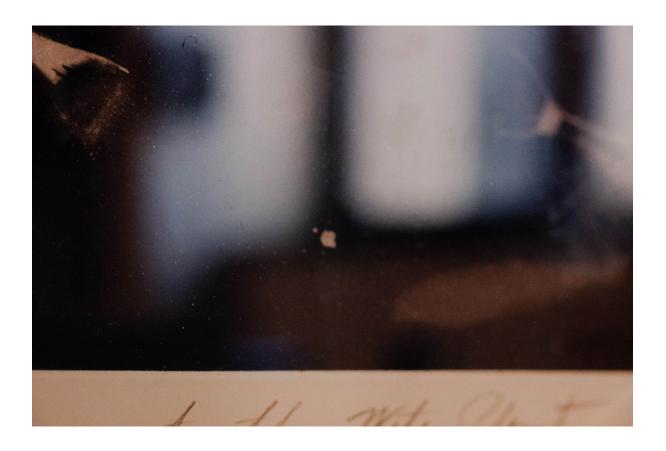

# Color Photograph Detail of a Photograph with Script

Color photograph in a black frame of a detail of a cropped photograph with handwritten script. Photograph by Shelley Harrison.

DIMENSIONS W:26.75"D:1.25"H:20.5"