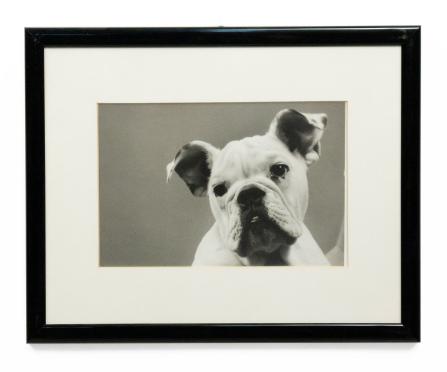

# Black and White Photograph of Bulldog with Head Tilted

Black and white photograph in a black frame of a bulldog portrait with head tilted. Photography by Shelley Harrison.

DIMENSIONS W:15.25"D:0.5"H:12.25"