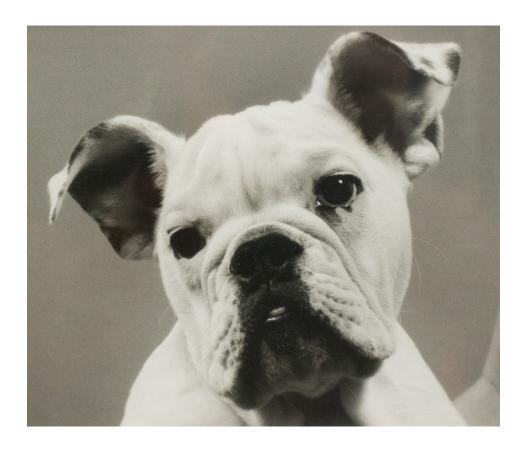

## Black and White Photograph of Bulldog with Head Tilted

Black and white photograph in a black frame of a bulldog portrait with head tilted. Photography by Shelley Harrison.

DIMENSIONS W:15.25"D:0.5"H:12.25"