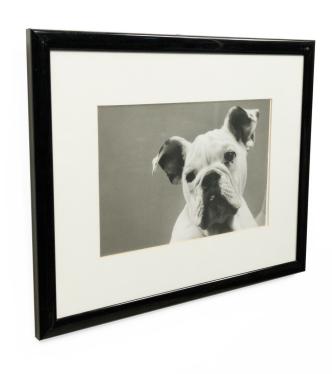

# Black and White Photograph of Bulldog with Head Tilted

Black and white photograph in a black frame of a bulldog portrait with head tilted. Photography by Shelley Harrison.

DIMENSIONS W:15.25"D:0.5"H:12.25"