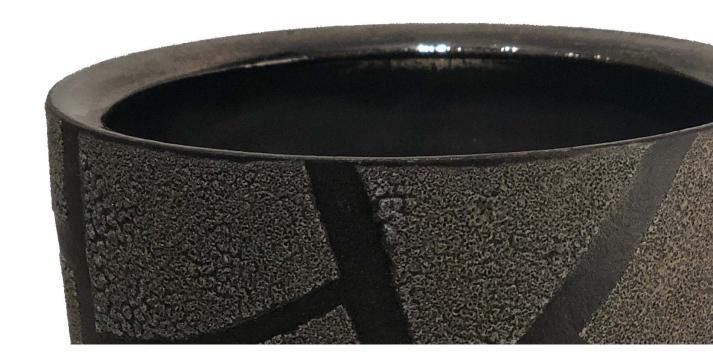

# American Post-War DiPasquale Grey Geometric Textured Vase

American Post-War Design Grey geometric glazed tapered cylindrical shaped ceramic and heavily textured vase (by GARY DIPASQUALE)

DIMENSIONS H:4"