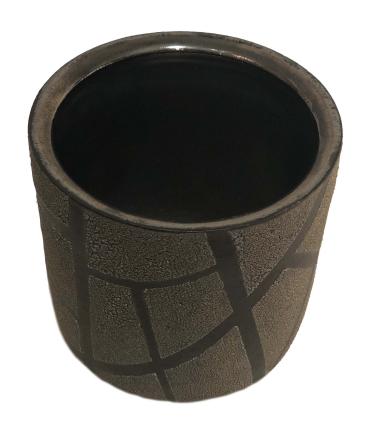

# American Post-War DiPasquale Grey Geometric Textured Vase

American Post-War Design Grey geometric glazed tapered cylindrical shaped ceramic and heavily textured vase (by GARY DIPASQUALE)

DIMENSIONS H:4"