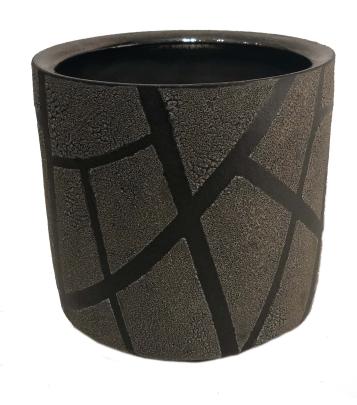

# American Post-War DiPasquale Grey Geometric Textured Vase

American Post-War Design Grey geometric glazed tapered cylindrical shaped ceramic and heavily textured vase (by GARY DIPASQUALE)

DIMENSIONS H:4"