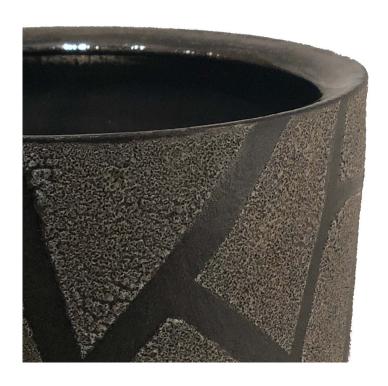

# American Post-War DiPasquale Grey Geometric Textured Vase

American Post-War Design Grey geometric glazed tapered cylindrical shaped ceramic and heavily textured vase (by GARY DIPASQUALE)

DIMENSIONS H:4"