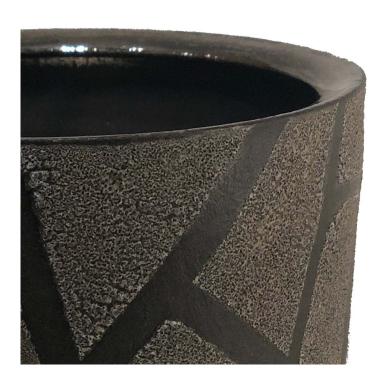

# American Post-War DiPasquale Grey Geometric Textured Vase

American Post-War Design Grey geometric glazed tapered cylindrical shaped ceramic and heavily textured vase (by GARY DIPASQUALE)

DIMENSIONS H:4"