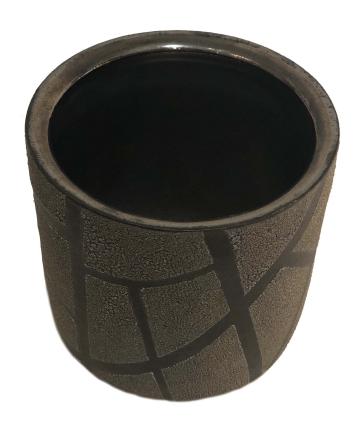

# American Post-War DiPasquale Grey Geometric Textured Vase

American Post-War Design Grey geometric glazed tapered cylindrical shaped ceramic and heavily textured vase (by GARY DIPASQUALE)

DIMENSIONS H:4"