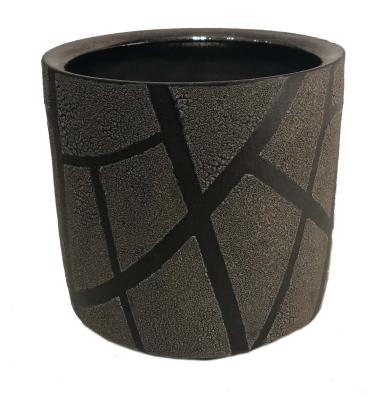

# American Post-War DiPasquale Grey Geometric Textured Vase

American Post-War Design Grey geometric glazed tapered cylindrical shaped ceramic and heavily textured vase (by GARY DIPASQUALE)

DIMENSIONS H:4"

# American Post-War DiPasquale Grey Geometric Textured Vase

American Post-War Design Grey geometric glazed tapered cylindrical shaped ceramic and heavily textured vase (by GARY DIPASQUALE)

DIMENSIONS H

H:4"