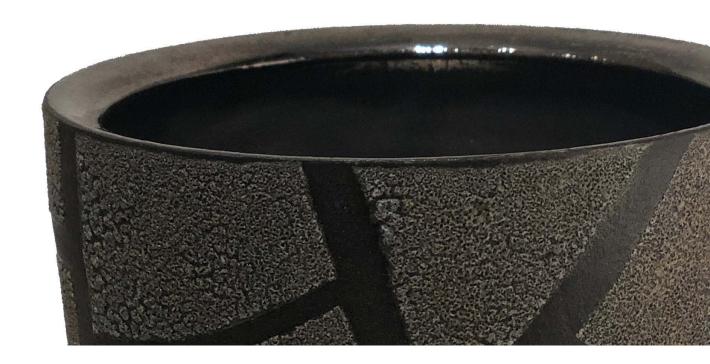

# American Post-War DiPasquale Grey Geometric Textured Vase

American Post-War Design Grey geometric glazed tapered cylindrical shaped ceramic and heavily textured vase (by GARY DIPASQUALE)

DIMENSIONS H:4"