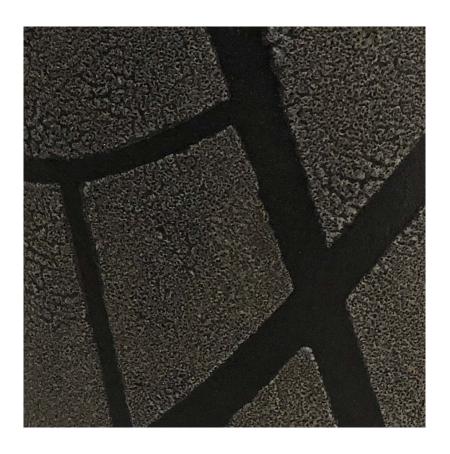

# American Post-War DiPasquale Grey Geometric Textured Vase

American Post-War Design Grey geometric glazed tapered cylindrical shaped ceramic and heavily textured vase (by GARY DIPASQUALE)

DIMENSIONS H:4"