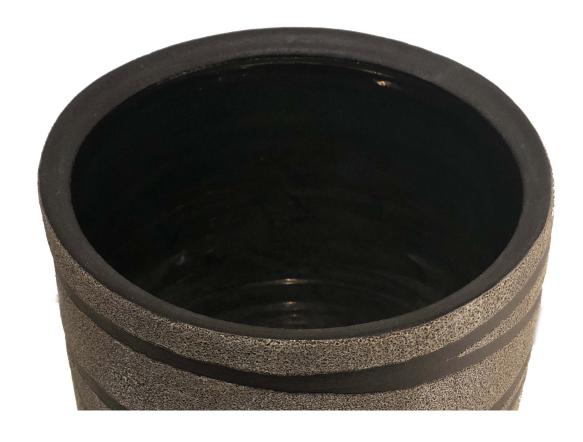

## American Post-War DiPasquale Grey Geometric Textured Vase

American Post-War Design Grey geometric glazed tapered cylindrical shaped ceramic and heavily textured vase (by GARY DIPASQUALE)

DIMENSIONS H:7"

LOCATION 61st Street

sales@newel.com | NEWEL.COM

INVENTORY #

GRL5067 **SALE PRICE** \$900.00