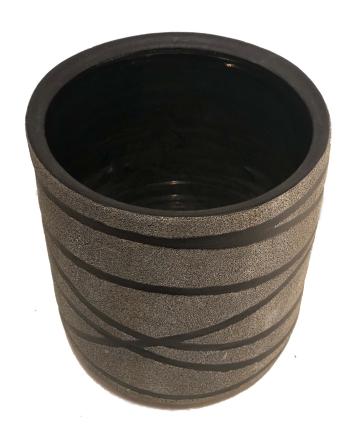

## American Post-War DiPasquale Grey Geometric Textured Vase

American Post-War Design Grey geometric glazed tapered cylindrical shaped ceramic and heavily textured vase (by GARY DIPASQUALE)

DIMENSIONS H:7"

LOCATION 61st Street

sales@newel.com | NEWEL.COM

INVENTORY #

GRL5067 **SALE PRICE** \$900.00