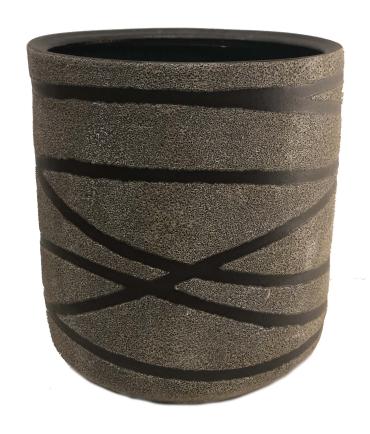

## American Post-War DiPasquale Grey Geometric Textured Vase

American Post-War Design Grey geometric glazed tapered cylindrical shaped ceramic and heavily textured vase (by GARY DIPASQUALE)

DIMENSIONS H:7"

LOCATION 61st Street

sales@newel.com | NEWEL.COM

INVENTORY #

GRL5067 **SALE PRICE** \$900.00