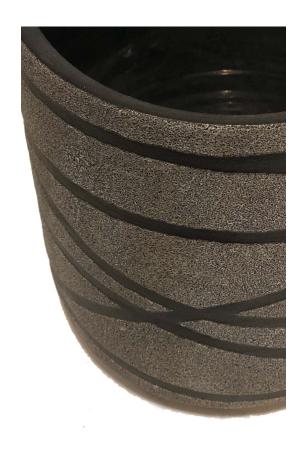

## American Post-War DiPasquale Grey Geometric Textured Vase

American Post-War Design Grey geometric glazed tapered cylindrical shaped ceramic and heavily textured vase (by GARY DIPASQUALE)

DIMENSIONS H:7"

LOCATION 61st Street

sales@newel.com | NEWEL.COM

INVENTORY #

GRL5067 **SALE PRICE** \$900.00