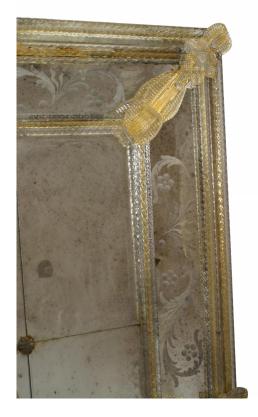

## Italian Murano Etched Floral Design Wall Mirror

3 Italian Murano wall mirror with nine rectangular panels and etched floral and scroll design border with applied gold glass flowers and spindle trim (PRICED EACH)

DIMENSIONS W:30.5"D:3"H:42.5"

CONDITION Good; Wear consistent with age and use

INVENTORY # 062190

SALE PRICE \$15,250.00