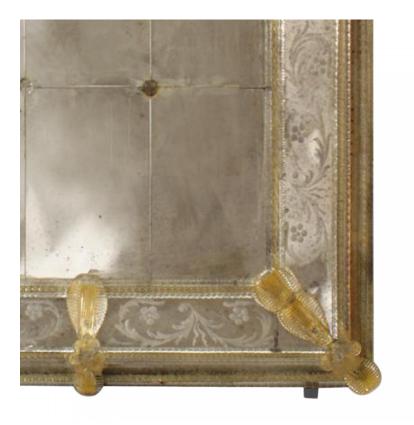

## Italian Murano Etched Floral Design Wall Mirror

3 Italian Murano wall mirror with nine rectangular panels and etched floral and scroll design border with applied gold glass flowers and spindle trim (PRICED EACH)

DIMENSIONS W:30.5"D:3"H:42.5"

CONDITION Good; Wear consistent with age and use