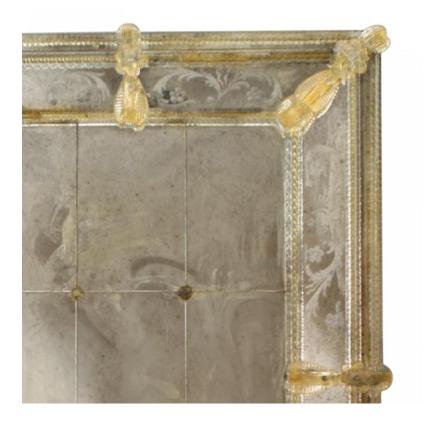

## Italian Murano Etched Floral Design Wall Mirror

3 Italian Murano wall mirror with nine rectangular panels and etched floral and scroll design border with applied gold glass flowers and spindle trim (PRICED EACH)

DIMENSIONS W:30.5"D:3"H:42.5"

CONDITION Good; Wear consistent with age and use

INVENTORY # 062190

SALE PRICE \$15,250.00