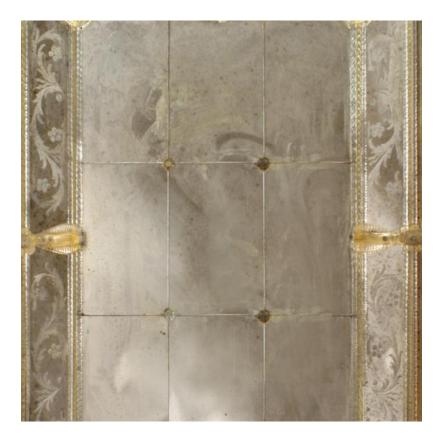

## Italian Murano Etched Floral Design Wall Mirror

3 Italian Murano wall mirror with nine rectangular panels and etched floral and scroll design border with applied gold glass flowers and spindle trim (PRICED EACH)

DIMENSIONS W:30.5"D:3"H:42.5"

CONDITION Good; Wear consistent with age and use

306 EAST 61ST STREET, 3RD FL NEW YORK, NY 10065 (212)758-1970 sales@newel.com | NEWEL.COM

INVENTORY # 062190

SALE PRICE \$15,250.00