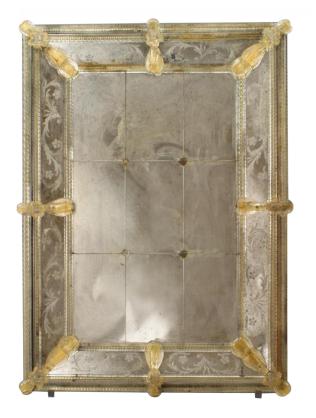

## Italian Murano Etched Floral Design Wall Mirror

3 Italian Murano wall mirror with nine rectangular panels and etched floral and scroll design border with applied gold glass flowers and spindle trim (PRICED EACH)

DIMENSIONS W:30.5"D:3"H:42.5"

CONDITION Good; Wear consistent with age and use

306 EAST 61ST STREET, 3RD FL NEW YORK, NY 10065 (212)758-1970 sales@newel.com | NEWEL.COM

INVENTORY # 062190

SALE PRICE \$15,250.00