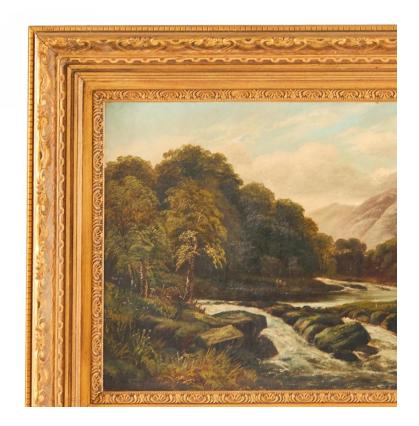

#### English Landscape Of a Mountain Scene

English Victorian (19th/20th-Cent) landscape of a mountain scene with a forest and river. Oil on canvas.

DIMENSIONS W:24"D:1.5"H:32"

LOCATION LIC-2nd Floor-Back Room