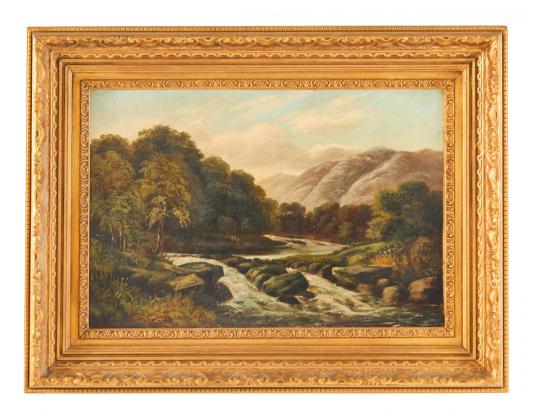

#### English Landscape Of a Mountain Scene

English Victorian (19th/20th-Cent) landscape of a mountain scene with a forest and river. Oil on canvas.

DIMENSIONS W:24"D:1.5"H:32"

LOCATION LIC-2nd Floor-Back Room

306 EAST 61ST STREET, 3RD FL NEW Y<mark>ORK, NY 10065</mark>

sales@newel.com

GRS329

SALE PRICE \$1,200.00

English Landscape Of a Mountain Scene

English Victorian (19th/20th-Cent) landscape of a mountain scene with a forest and river. Oil on canvas.

## English Landscape Of a Mountain Scene

English Victorian (19th/20th-Cent) landscape of a mountain scene with a forest and river. Oil on canvas.

DIMENSIONS W:24"D:1.5"H:32"

LOCATION LIC-2nd Floor-Back Room