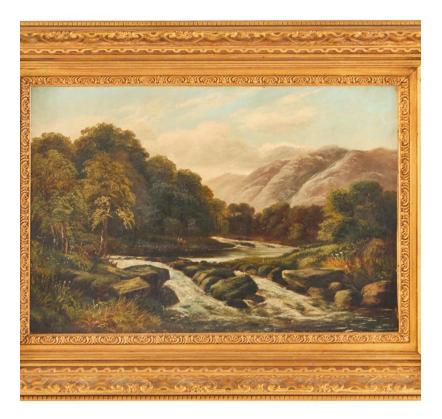

#### English Landscape Of a Mountain Scene

English Victorian (19th/20th-Cent) landscape of a mountain scene with a forest and river. Oil on canvas.

DIMENSIONS W:24"D:1.5"H:32"

LOCATION LIC-2nd Floor-Back Room

306 EAST 61ST STREET, 3RD FL NEW Y<mark>ORK, NY 10065</mark>

sales@newel.com

GRS329

SALE PRICE \$1,200.00

English Landscape Of a Mountain Scene

English Victorian (19th/20th-Cent) landscape of a mountain scene with a forest and river. Oil on canvas.

## English Landscape Of a Mountain Scene

English Victorian (19th/20th-Cent) landscape of a mountain scene with a forest and river. Oil on canvas.

DIMENSIONS W:24"D:1.5"H:32"

LOCATION LIC-2nd Floor-Back Room