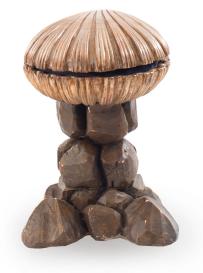

## Italian Venetian Grotto Hinged Clam Shell Chair

Italian Venetian Grotto style (late 19th Century) clam shell form hinged chair with a silver gilt finish & carved shell detail (height closed 21")

DIMENSIONS W:14"D:17"H:32.5"

CONDITION Good; Wear consistent with age and use

INVENTORY # 062079