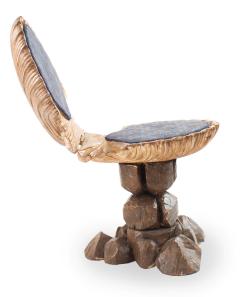

## Italian Venetian Grotto Hinged Clam Shell Chair

Italian Venetian Grotto style (late 19th Century) clam shell form hinged chair with a silver gilt finish & carved shell detail (height closed 21")

DIMENSIONS W:14"D:17"H:32.5"

CONDITION Good; Wear consistent with age and use

INVENTORY # 062079