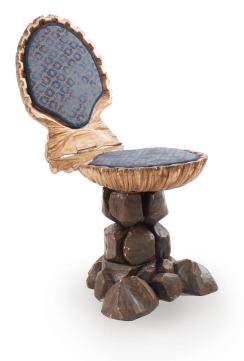

## Italian Venetian Grotto Hinged Clam Shell Chair

Italian Venetian Grotto style (late 19th Century) clam shell form hinged chair with a silver gilt finish & carved shell detail (height closed 21")

DIMENSIONS W:14"D:17"H:32.5"

CONDITION Good; Wear consistent with age and use