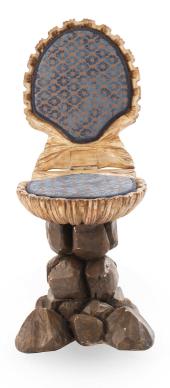

## Italian Venetian Grotto Hinged Clam Shell Chair

Italian Venetian Grotto style (late 19th Century) clam shell form hinged chair with a silver gilt finish & carved shell detail (height closed 21")

DIMENSIONS W:14"D:17"H:32.5"

CONDITION Good; Wear consistent with age and use

INVENTORY # 062079