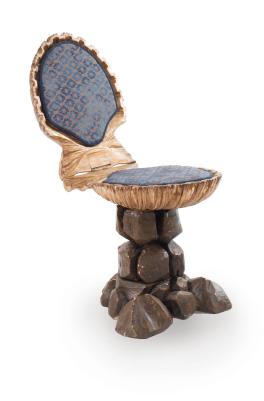

## Italian Venetian Grotto Hinged Clam Shell Chair

Italian Venetian Grotto style (late 19th Century) clam shell form hinged chair with a silver gilt finish & carved shell detail (height closed 21")

DIMENSIONS W:14"D:17"H:32.5"

CONDITION Good; Wear consistent with age and use

sales@newel.com | NEWEL.COM

**INVENTORY** #

062079 **SALE PRICE** \$**7,250.00** 