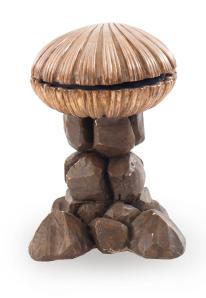

## Italian Venetian Grotto Hinged Clam Shell Chair

Italian Venetian Grotto style (late 19th Century) clam shell form hinged chair with a silver gilt finish & carved shell detail (height closed 21")

DIMENSIONS W:14"D:17"H:32.5"

CONDITION Good; Wear consistent with age and use

sales@newel.com | NEWEL.COM

**INVENTORY** #

062079 **SALE PRICE** \$**7,250.00** 