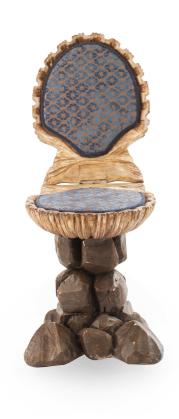

## Italian Venetian Grotto Hinged Clam Shell Chair

Italian Venetian Grotto style (late 19th Century) clam shell form hinged chair with a silver gilt finish & carved shell detail (height closed 21")

DIMENSIONS W:14"D:17"H:32.5"

CONDITION Good; Wear consistent with age and use

sales@newel.com | NEWEL.COM

**INVENTORY** #

062079 **SALE PRICE** \$**7,250.00** 