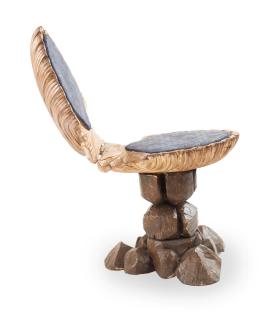

## Italian Venetian Grotto Hinged Clam Shell Chair

Italian Venetian Grotto style (late 19th Century) clam shell form hinged chair with a silver gilt finish & carved shell detail (height closed 21")

DIMENSIONS W:14"D:17"H:32.5"

CONDITION Good; Wear consistent with age and use

sales@newel.com | NEWEL.COM

**INVENTORY** #

062079 **SALE PRICE** \$**7,250.00** 