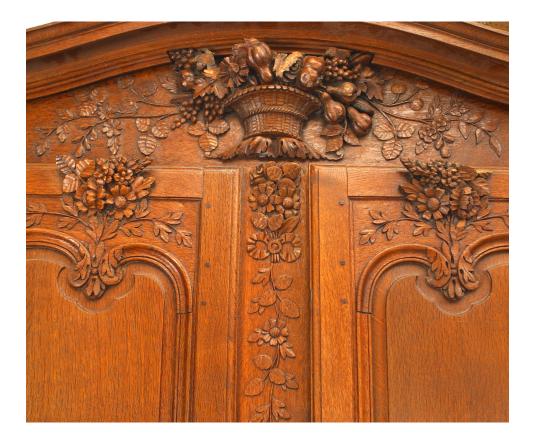

## French Provincial 18th Century Carved Oak Cabinet

French Provincial (18th Century) oak cabinet with 2 top and 2 bottom doors trimmed with carved floral design and a center pediment carved with a basket and flowers.

DIMENSIONS W:55.5"D:23"H:96"

| Image not found or y | e unknowr |
|----------------------|-----------|
|                      |           |
|                      |           |
|                      |           |
| SKU : #042015        |           |