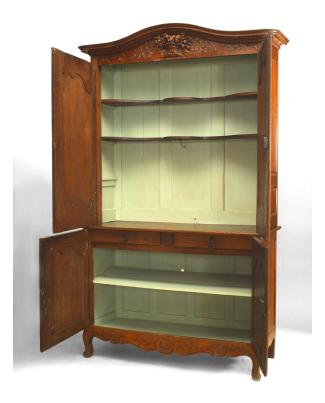

## French Provincial 18th Century Carved Oak Cabinet

French Provincial (18th Century) oak cabinet with 2 top and 2 bottom doors trimmed with carved floral design and a center pediment carved with a basket and flowers.

DIMENSIONS W:55.5"D:23"H:96"

| SKU : #042015 |
|---------------|
|               |

32-00 SKILLMAN AVE NEW YORK, NY 11101 (212)758-1970 sales@newel.com | NEWEL.COM

INVENTORY # 042015

SALE PRICE \$12,500.00

DIMENSIONS W:55.5"D:23"H:96"

| mage not found or | pe unknown |
|-------------------|------------|
|                   |            |
|                   |            |
| SKU : #042015     |            |