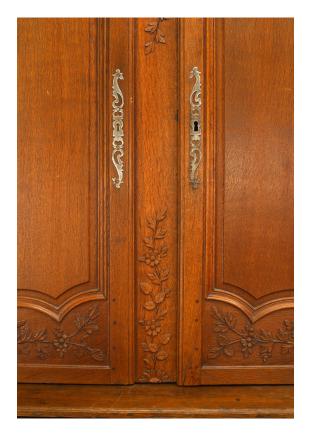

## French Provincial 18th Century Carved Oak Cabinet

French Provincial (18th Century) oak cabinet with 2 top and 2 bottom doors trimmed with carved floral design and a center pediment carved with a basket and flowers.

DIMENSIONS W:55.5"D:23"H:96"

| Image not found or type unknow | n |
|--------------------------------|---|
|                                |   |
|                                |   |
|                                |   |
|                                |   |
|                                |   |
|                                |   |
| SKU : #042015                  |   |