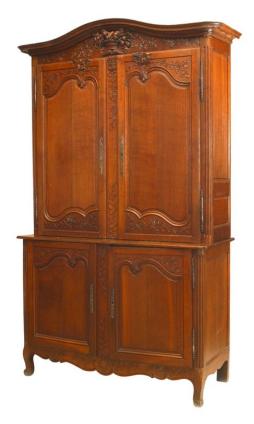

INVENTORY # 042015

SALE PRICE \$12,500.00

## French Provincial 18th Century Carved Oak Cabinet

French Provincial (18th Century) oak cabinet with 2 top and 2 bottom doors trimmed with carved floral design and a center pediment carved with a basket and flowers.