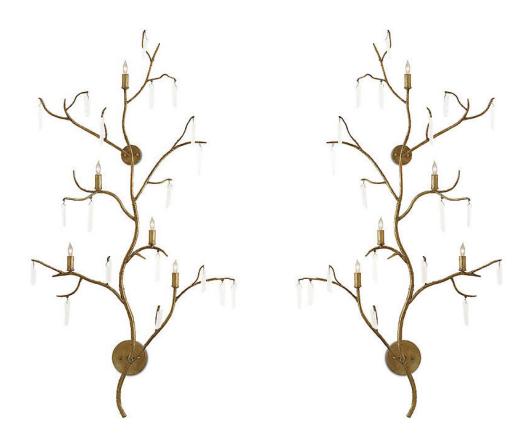

## Pair of Large Contemporary Gilt Metal and Quartz Crystal Wall Sconces

PAIR of Contemporary design large gilt metal wall sconces with five lights, a tree branch shape, and decorative hanging pieces of clear quartz (PRICED AS PAIR)

DIMENSIONS W:29.5"D:8"H:56"

LOCATION LIC

32-00 SKILLMAN AVE NEW YORK, NY 11101 (212)758-1970

sales@newel.com | NEWEL.COM

**INVENTORY** #

062044 **SALE PRICE \$4,500.00** 