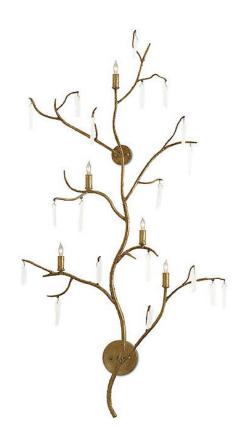

## Pair of Large Contemporary Gilt Metal and Quartz Crystal Wall Sconces

PAIR of Contemporary design large gilt metal wall sconces with five lights, a tree branch shape, and decorative hanging pieces of clear quartz (PRICED AS PAIR)

DIMENSIONS W:29.5"D:8"H:56"

LOCATION LIC