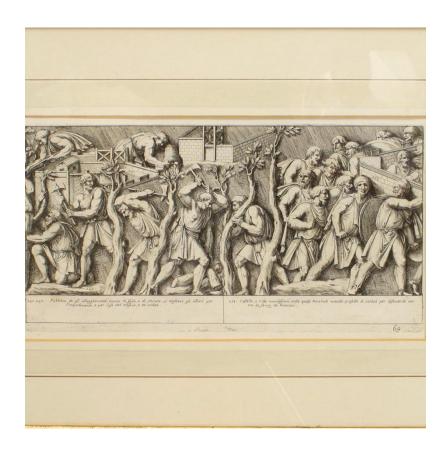

# **Neo-Classic Roman Historical Scene Print**

Italian Neo-classic style prints of various ancient Roman historical scenes matted in a green painted and gold trim frame (part of a set of 15; associated pieces: 040102A-O)

DIMENSIONS W:24.75"H:18.25"

sales@newel.com | NEWEL.COM

INVENTORY #

040102N **SALE PRICE** \$1,650.00