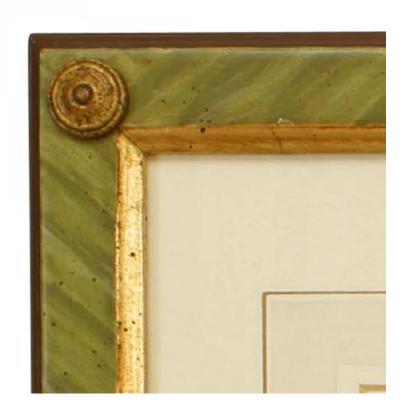

# **Neo-Classic Roman Historical Scene Print**

Italian Neo-classic style prints of various ancient Roman historical scenes matted in a green painted and gold trim frame (part of a set of 15; associated pieces: 040102A-O)

DIMENSIONS W:24.75"H:18.25"

sales@newel.com | NEWEL.COM

INVENTORY #

040102N **SALE PRICE** \$1,650.00