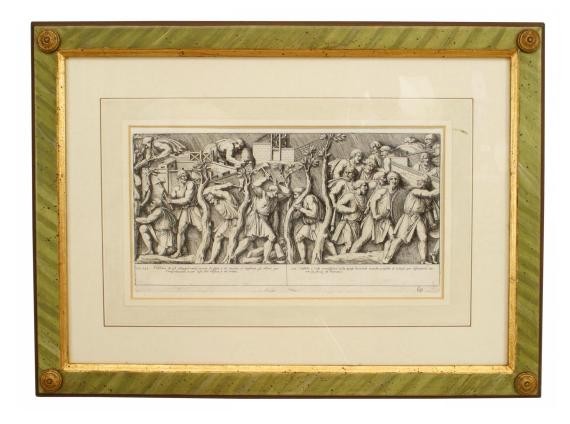

# **Neo-Classic Roman Historical Scene Print**

Italian Neo-classic style prints of various ancient Roman historical scenes matted in a green painted and gold trim frame (part of a set of 15; associated pieces: 040102A-O)

DIMENSIONS W:24.75"H:18.25"

sales@newel.com | NEWEL.COM

INVENTORY #

040102N **SALE PRICE** \$1,650.00