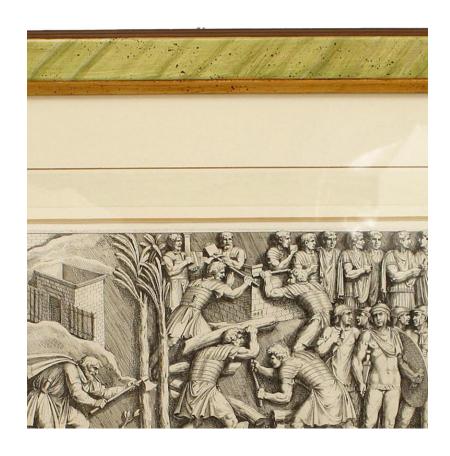

# **Neo-Classic Roman Historical Scene Print**

Italian Neo-classic style prints of various ancient Roman historical scenes matted in a green painted and gold trim frame (part of a set of 15; associated pieces: 040102A-O)

DIMENSIONS W:24.75"H:18.25"

sales@newel.com | NEWEL.COM

**INVENTORY** #

040102H **SALE PRICE** \$1,650.00