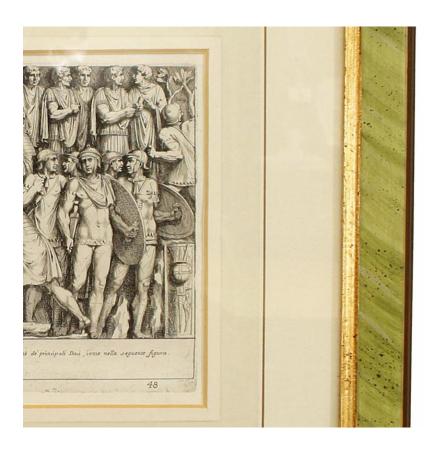

# **Neo-Classic Roman Historical Scene Print**

Italian Neo-classic style prints of various ancient Roman historical scenes matted in a green painted and gold trim frame (part of a set of 15; associated pieces: 040102A-O)

DIMENSIONS W:24.75"H:18.25"

sales@newel.com | NEWEL.COM

**INVENTORY** #

040102H **SALE PRICE** \$1,650.00