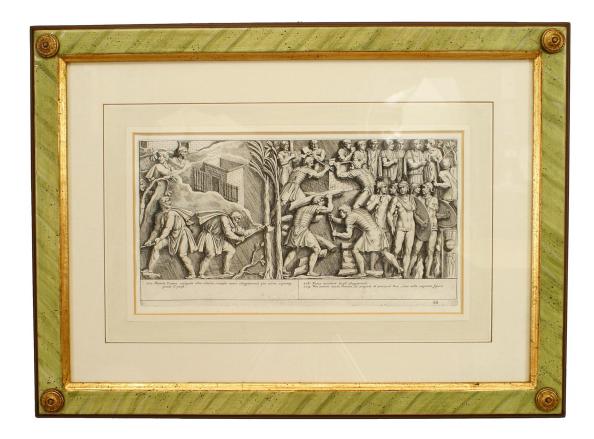

# **Neo-Classic Roman Historical Scene Print**

Italian Neo-classic style prints of various ancient Roman historical scenes matted in a green painted and gold trim frame (part of a set of 15; associated pieces: 040102A-O)

DIMENSIONS W:24.75"H:18.25"

sales@newel.com | NEWEL.COM

INVENTORY #

040102H **SALE PRICE** \$1,650.00