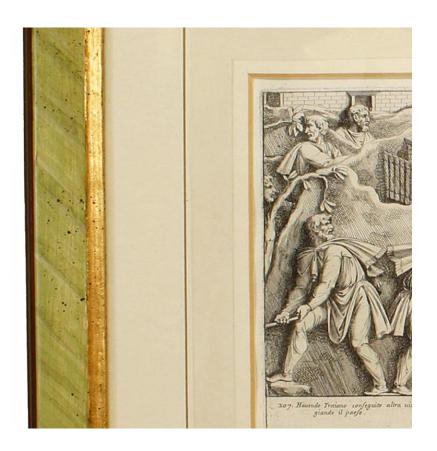

# **Neo-Classic Roman Historical Scene Print**

Italian Neo-classic style prints of various ancient Roman historical scenes matted in a green painted and gold trim frame (part of a set of 15; associated pieces: 040102A-O)