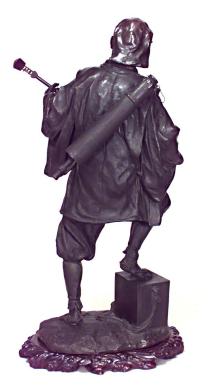

# Pair of Large Japanese Bronze Figures

PAIR of Asian Japanese style (19th Cent) large bronze figures of man and woman with guitars on shaped teak wood base.

INVENTORY # 016205A

SALE PRICE \$87,500.00

## Pair of Large Japanese Bronze Figures

PAIR of Asian Japanese style (19th Cent) large bronze figures of man and woman with guitars on shaped teak wood base.

INVENTORY # 016205A

SALE PRICE \$87,500.00

# Pair of Large Japanese Bronze Figures

PAIR of Asian Japanese style (19th Cent) large bronze figures of man and woman with guitars on shaped teak wood base.