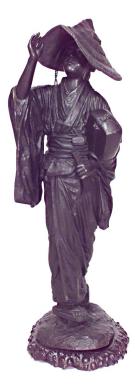

# Pair of Large Japanese Bronze Figures

PAIR of Asian Japanese style (19th Cent) large bronze figures of man and woman with guitars on shaped teak wood base.

INVENTORY # 016205A

SALE PRICE \$87,500.00