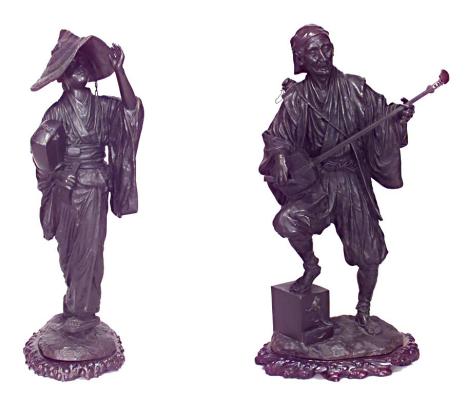

# Pair of Large Japanese Bronze Figures

PAIR of Asian Japanese style (19th Cent) large bronze figures of man and woman with guitars on shaped teak wood base.

INVENTORY # 016205A

SALE PRICE \$87,500.00