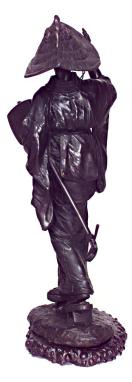

# Pair of Large Japanese Bronze Figures

PAIR of Asian Japanese style (19th Cent) large bronze figures of man and woman with guitars on shaped teak wood base.

INVENTORY # 016205A

SALE PRICE \$87,500.00