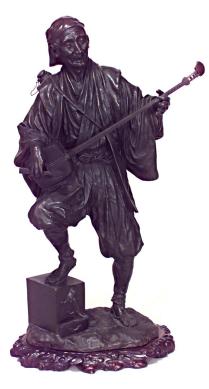

# Pair of Large Japanese Bronze Figures

PAIR of Asian Japanese style (19th Cent) large bronze figures of man and woman with guitars on shaped teak wood base.

INVENTORY # 016205A

SALE PRICE \$87,500.00