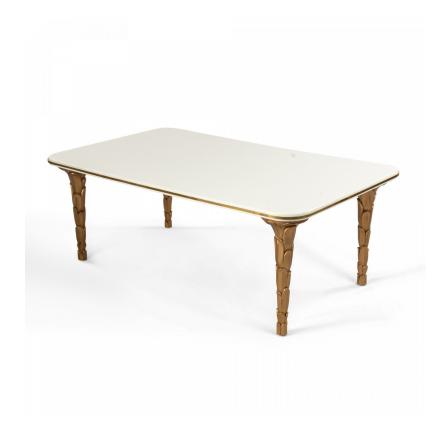

# Customizable Regency Style Glass and Brass Palm Shaped Leg Coffee Table

Contemporary Regency-style coffee table with gold carved palm legs and white lacquer top with a brass rim.

DIMENSIONS W:50"D:30.25"H:18.75"

CONDITION Good; Wear consistent with age and use

sales@newel.com | NEWEL.COM

INVENTORY # 061715