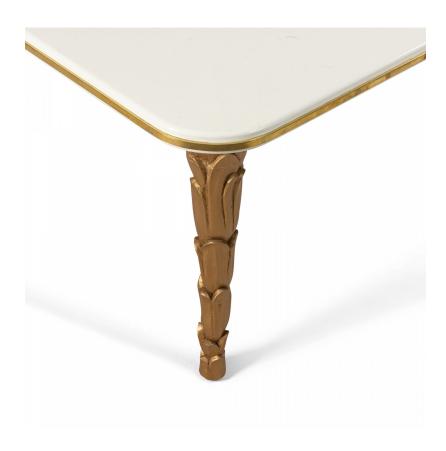

# Customizable Regency Style Glass and Brass Palm Shaped Leg Coffee Table

Contemporary Regency-style coffee table with gold carved palm legs and white lacquer top with a brass rim.

DIMENSIONS W:50"D:30.25"H:18.75"

CONDITION Good; Wear consistent with age and use

sales@newel.com | NEWEL.COM

INVENTORY # 061715