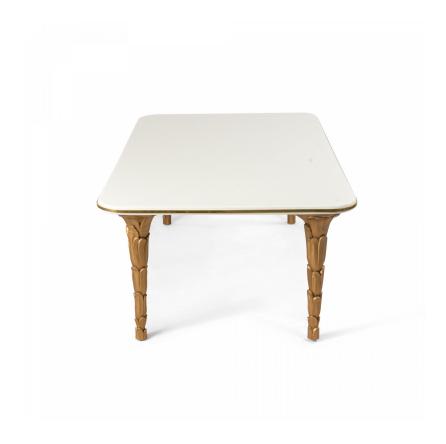

## Customizable Regency Style Glass and Brass Palm Shaped Leg Coffee Table

Contemporary Regency-style coffee table with gold carved palm legs and white lacquer top with a brass rim.

DIMENSIONS W:50"D:30.25"H:18.75"

CONDITION Good; Wear consistent with age and use

sales@newel.com | NEWEL.COM

INVENTORY # 061715