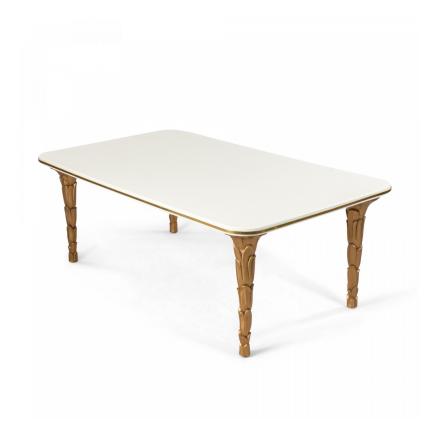

# Customizable Regency Style Glass and Brass Palm Shaped Leg Coffee Table

Contemporary Regency-style coffee table with gold carved palm legs and white lacquer top with a brass rim.

DIMENSIONS W:50"D:30.25"H:18.75"

CONDITION Good; Wear consistent with age and use

sales@newel.com | NEWEL.COM

INVENTORY # 061715