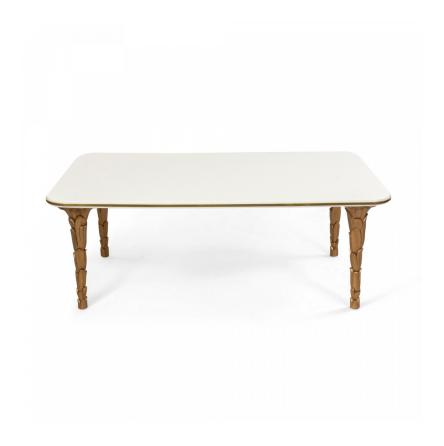

## Customizable Regency Style Glass and Brass Palm Shaped Leg Coffee Table

Contemporary Regency-style coffee table with gold carved palm legs and white lacquer top with a brass rim.

DIMENSIONS W:50"D:30.25"H:18.75"

CONDITION Good; Wear consistent with age and use

sales@newel.com | NEWEL.COM

INVENTORY # 061715