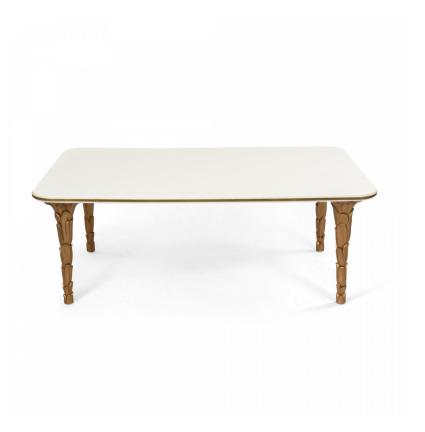

## Customizable Regency Style Glass and Brass Palm Shaped Leg Coffee Table

Contemporary Regency-style coffee table with gold carved palm legs and white lacquer top with a brass rim.

DIMENSIONS W:50"D:30.25"H:18.75"

CONDITION Good; Wear consistent with age and use

SALE PRICE \$14,950.00