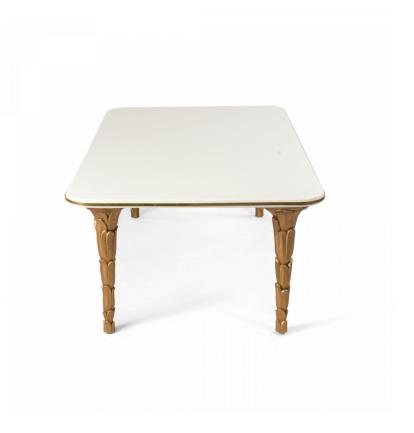

## Customizable Regency Style Glass and Brass Palm Shaped Leg Coffee Table

Contemporary Regency-style coffee table with gold carved palm legs and white lacquer top with a brass rim.

DIMENSIONS W:50"D:30.25"H:18.75"

CONDITION Good; Wear consistent with age and use

SALE PRICE \$14,950.00