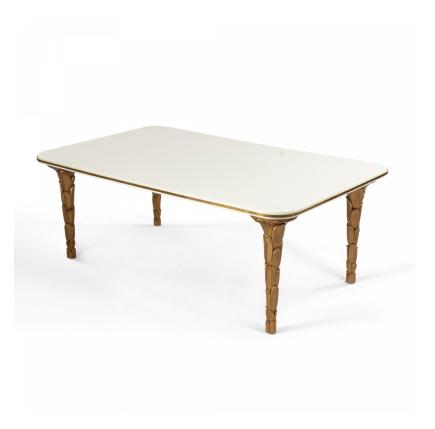

## Customizable Regency Style Glass and Brass Palm Shaped Leg Coffee Table

Contemporary Regency-style coffee table with gold carved palm legs and white lacquer top with a brass rim.

DIMENSIONS W:50"D:30.25"H:18.75"

CONDITION Good; Wear consistent with age and use

SALE PRICE \$14,950.00