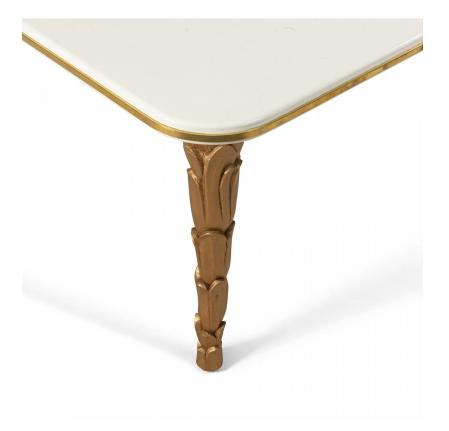

## Customizable Regency Style Glass and Brass Palm Shaped Leg Coffee Table

Contemporary Regency-style coffee table with gold carved palm legs and white lacquer top with a brass rim.

DIMENSIONS W:50"D:30.25"H:18.75"

# Customizable Regency Style Glass and Brass Palm Shaped Leg Coffee Table

Contemporary Regency-style coffee table with gold carved palm legs and white lacquer top with a brass rim.

DIMENSIONS W:50"D:30.25"H:18.75"