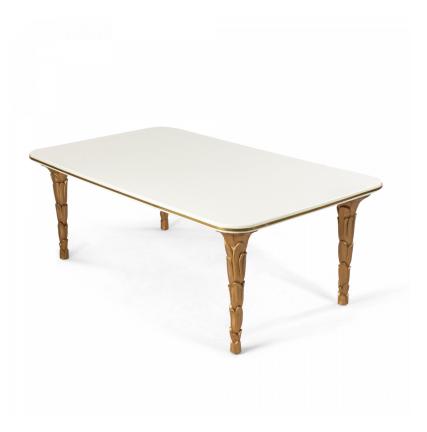

## Customizable Regency Style Glass and Brass Palm Shaped Leg Coffee Table

Contemporary Regency-style coffee table with gold carved palm legs and white lacquer top with a brass rim.

DIMENSIONS W:50"D:30.25"H:18.75"

CONDITION Good; Wear consistent with age and use

SALE PRICE \$14,950.00