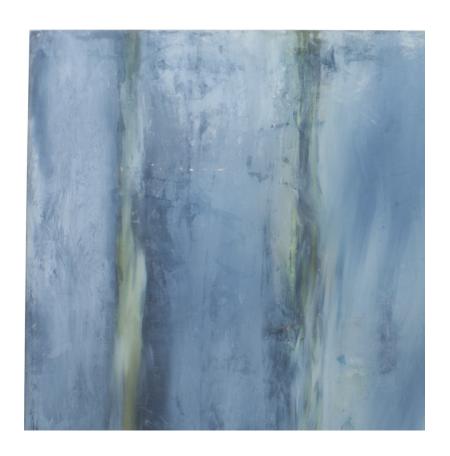

### NICHOLAS MALCOLM

## "Hidden Door" Blue Acrylic Painting

Contemporary acrylic painting on canvas with blue and aqua colors

DIMENSIONS W:66"D:1.5"H:69"

CONDITION Good; Wear consistent with age and use

sales@newel.com | NEWEL.COM