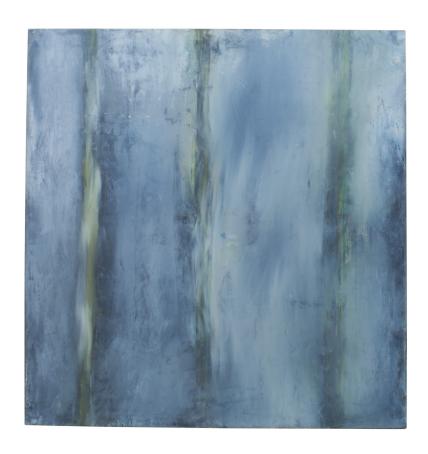

### NICHOLAS MALCOLM

# "Hidden Door" Blue Acrylic Painting

Contemporary acrylic painting on canvas with blue and aqua colors

DIMENSIONS W:66"D:1.5"H:69"

CONDITION Good; Wear consistent with age and use

sales@newel.com | NEWEL.COM