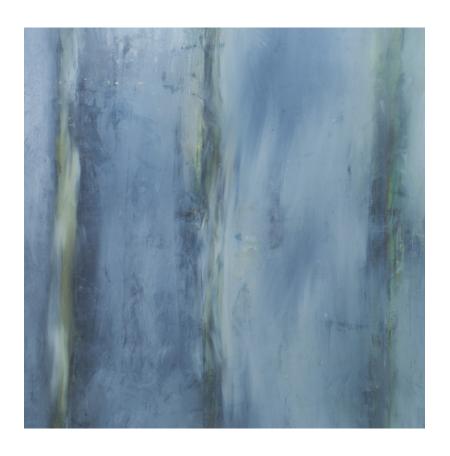

### NICHOLAS MALCOLM

## "Hidden Door" Blue Acrylic Painting

Contemporary acrylic painting on canvas with blue and aqua colors

DIMENSIONS W:66"D:1.5"H:69"

CONDITION Good; Wear consistent with age and use