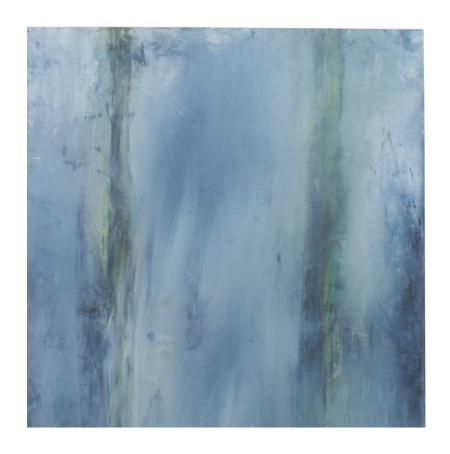

# "Hidden Door" Blue Acrylic Painting

Contemporary acrylic painting on canvas with blue and aqua colors

DIMENSIONS W:66"D:1.5"H:69"

CONDITION Good; Wear consistent with age and use

sales@newel.com | NEWEL.COM