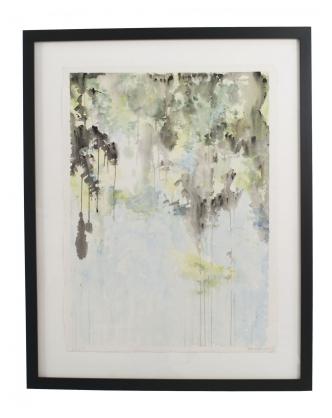

#### DYANN KLEIN

# **Abstract Contemporary Watercolor Painting**

Contemporary abstract watercolor in green, blue, and black in white matting in a black rectangular frame (signed: DYANN KLEIN)

DIMENSIONS W:30.25"D:1"H:38.25"

CONDITION Good; Wear consistent with age and use

sales@newel.com | NEWEL.COM

**INVENTORY** #

KLE090 **SALE PRICE \$2,950.00** 