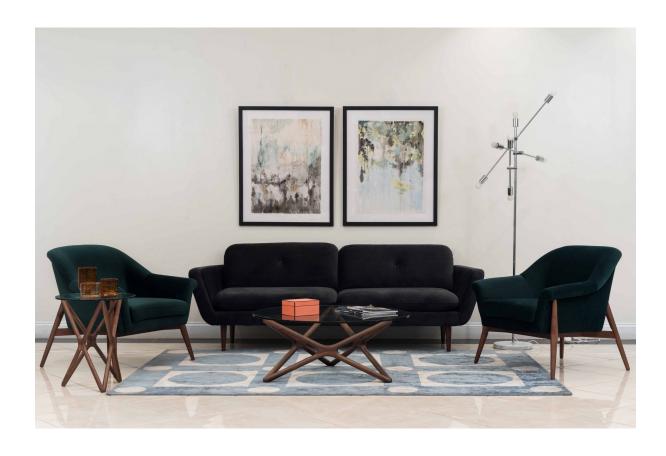

#### DYANN KLEIN

# **Abstract Contemporary Watercolor Painting**

Contemporary abstract watercolor in green, blue, and black in white matting in a black rectangular frame (signed: DYANN KLEIN)

DIMENSIONS W:30.25"D:1"H:38.25"

CONDITION Good; Wear consistent with age and use

sales@newel.com | NEWEL.COM

**INVENTORY** #

KLE090 **SALE PRICE \$2,950.00** 