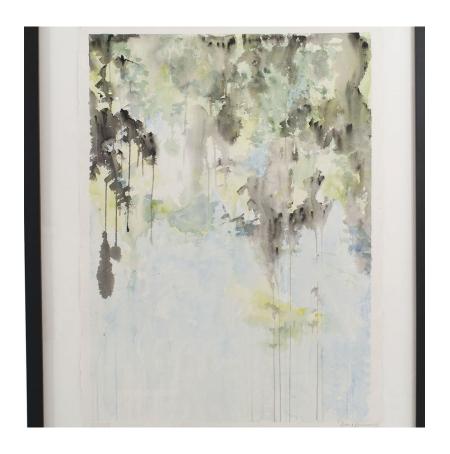

# **Abstract Contemporary Watercolor Painting**

Contemporary abstract watercolor in green, blue, and black in white matting in a black rectangular frame (signed: DYANN KLEIN)

DIMENSIONS W:30.25"D:1"H:38.25"