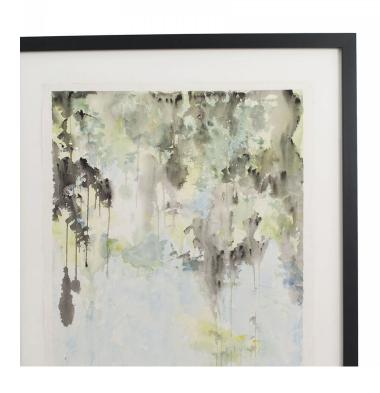

#### DYANN KLEIN

# **Abstract Contemporary Watercolor Painting**

Contemporary abstract watercolor in green, blue, and black in white matting in a black rectangular frame (signed: DYANN KLEIN)

DIMENSIONS W:30.25"D:1"H:38.25"

CONDITION Good; Wear consistent with age and use

sales@newel.com | NEWEL.COM

**INVENTORY** #

KLE090 **SALE PRICE \$2,950.00** 