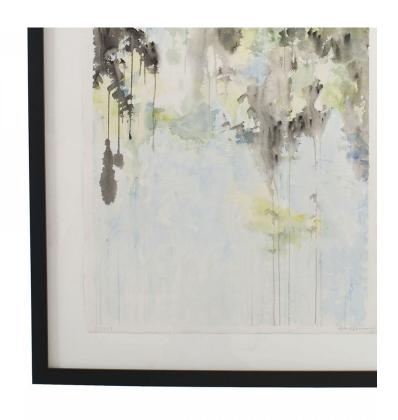

#### DYANN KLEIN

### **Abstract Contemporary Watercolor Painting**

Contemporary abstract watercolor in green, blue, and black in white matting in a black rectangular frame (signed: DYANN KLEIN)

DIMENSIONS W:30.25"D:1"H:38.25"

CONDITION Good; Wear consistent with age and use

sales@newel.com | NEWEL.COM

**INVENTORY** #

KLE090 **SALE PRICE \$2,950.00** 