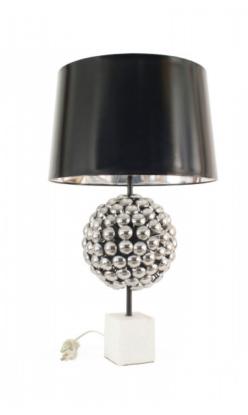

## Pair of Post War Italian Silver Sphere Table Lamps

PAIR of (1980's) possibly Italian table lamps with decorative silver metal spheres forming a ball suspended on thin posts resting on square white marble bases having black drum shades (PRICED AS PAIR).

DIMENSIONS H:30"

CONDITION Good; Wear consistent with age and use

sales@newel.com | NEWEL.COM

INVENTORY # 061111