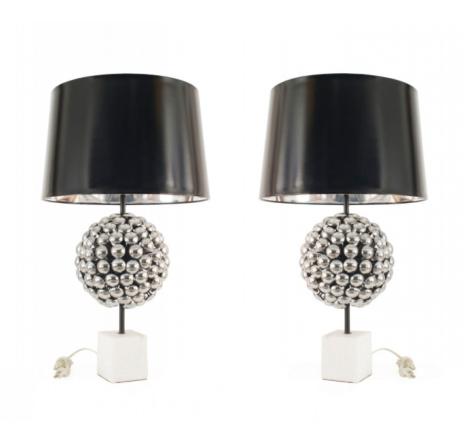

## Pair of Post War Italian Silver Sphere Table Lamps

PAIR of (1980's) possibly Italian table lamps with decorative silver metal spheres forming a ball suspended on thin posts resting on square white marble bases having black drum shades (PRICED AS PAIR).

DIMENSIONS H:30"

CONDITION Good; Wear consistent with age and use

sales@newel.com | NEWEL.COM

INVENTORY # 061111