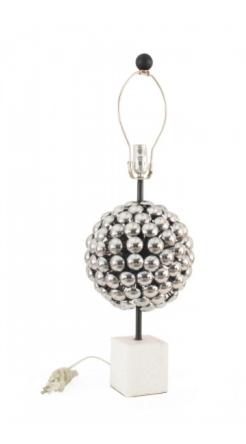

## Pair of Post War Italian Silver Sphere Table Lamps

PAIR of (1980's) possibly Italian table lamps with decorative silver metal spheres forming a ball suspended on thin posts resting on square white marble bases having black drum shades (PRICED AS PAIR).

DIMENSIONS H:30"

CONDITION Good; Wear consistent with age and use

sales@newel.com | NEWEL.COM

INVENTORY # 061111