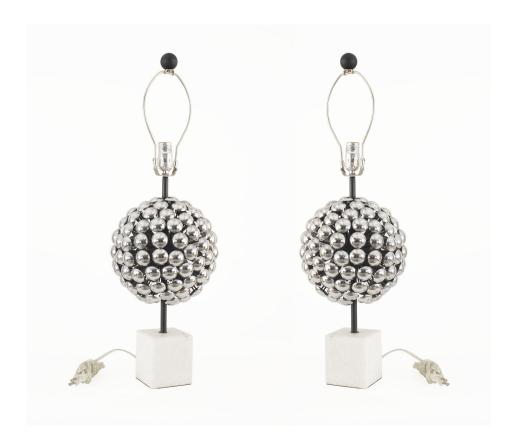

## Pair of Post War Italian Silver Sphere Table Lamps

PAIR of (1980's) possibly Italian table lamps with decorative silver metal spheres forming a ball suspended on thin posts resting on square white marble bases having black drum shades (PRICED AS PAIR).

DIMENSIONS H:30"

CONDITION Good; Wear consistent with age and use

sales@newel.com | NEWEL.COM

INVENTORY # 061111