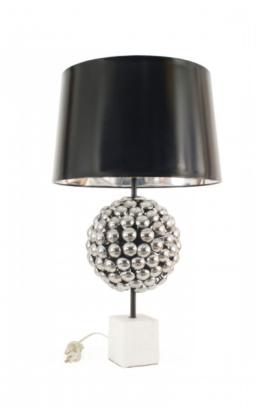

## Pair of Post War Italian Silver Sphere Table Lamps

PAIR of (1980's) possibly Italian table lamps with decorative silver metal spheres forming a ball suspended on thin posts resting on square white marble bases having black drum shades (PRICED AS PAIR).

DIMENSIONS H:30"

CONDITION Good; Wear consistent with age and use

sales@newel.com | NEWEL.COM

INVENTORY #

061111 SALE PRICE \$4,500.00