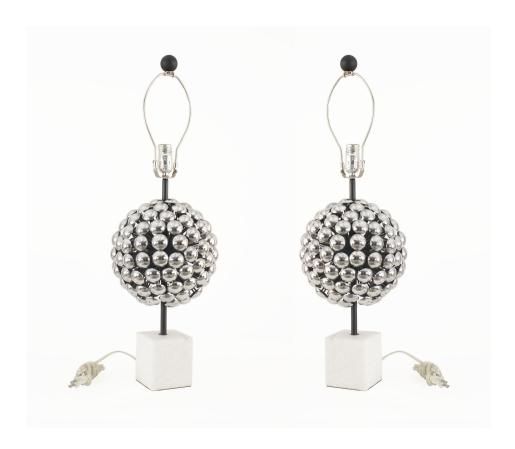

## Pair of Post War Italian Silver Sphere Table Lamps

PAIR of (1980's) possibly Italian table lamps with decorative silver metal spheres forming a ball suspended on thin posts resting on square white marble bases having black drum shades (PRICED AS PAIR).

DIMENSIONS H:30"

CONDITION Good; Wear consistent with age and use

sales@newel.com | NEWEL.COM

INVENTORY #

061111 SALE PRICE \$4,500.00