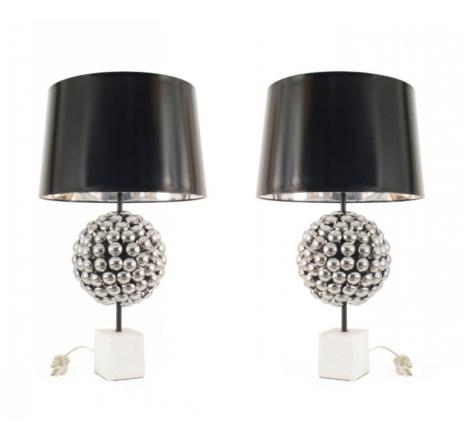

## Pair of Post War Italian Silver Sphere Table Lamps

PAIR of (1980's) possibly Italian table lamps with decorative silver metal spheres forming a ball suspended on thin posts resting on square white marble bases having black drum shades (PRICED AS PAIR).

DIMENSIONS H:30"

CONDITION Good; Wear consistent with age and use