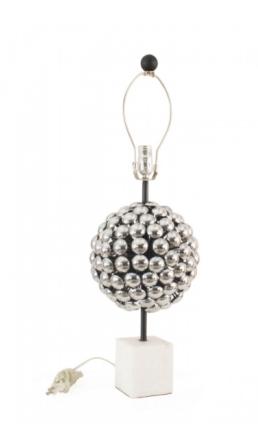

## Pair of Post War Italian Silver Sphere Table Lamps

PAIR of (1980's) possibly Italian table lamps with decorative silver metal spheres forming a ball suspended on thin posts resting on square white marble bases having black drum shades (PRICED AS PAIR).

DIMENSIONS H:30"

CONDITION Good; Wear consistent with age and use

sales@newel.com | NEWEL.COM

**INVENTORY** #

061111 SALE PRICE \$4,500.00