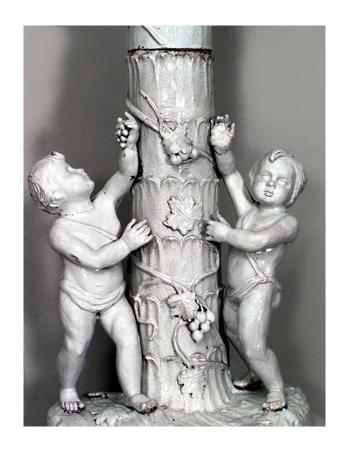

## **Continental White Terra Cotta Stove**

Continental Swedish-style (19th Century) white glazed terra cotta stove with palm tree design with 2 cupids.

DIMENSIONS D:27"H:88"

CONDITION Good; Wear consistent with age and use

LOCATION LIC

32-00 SKILLMAN AVE NEW YORK, NY 11101 (212)758-1970

sales@newel.com | NEWEL.COM

**INVENTORY** #

039178 **SALE PRICE** \$15,500.00