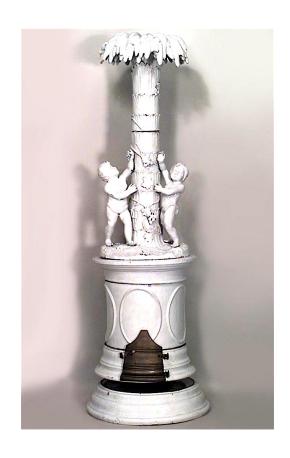

## **Continental White Terra Cotta Stove**

Continental Swedish-style (19th Century) white glazed terra cotta stove with palm tree design with 2 cupids.

DIMENSIONS D:27"H:88"

CONDITION Good; Wear consistent with age and use

LOCATION LIC

32-00 SKILLMAN AVE NEW YORK, NY 11101 (212)758-1970

sales@newel.com | NEWEL.COM

**INVENTORY** #

039178 **SALE PRICE** \$15,500.00