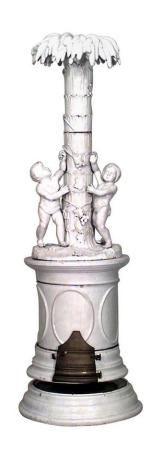

## **Continental White Terra Cotta Stove**

Continental Swedish-style (19th Century) white glazed terra cotta stove with palm tree design with 2 cupids.

DIMENSIONS D:27"H:88"

CONDITION Good; Wear consistent with age and use

LOCATION LIC