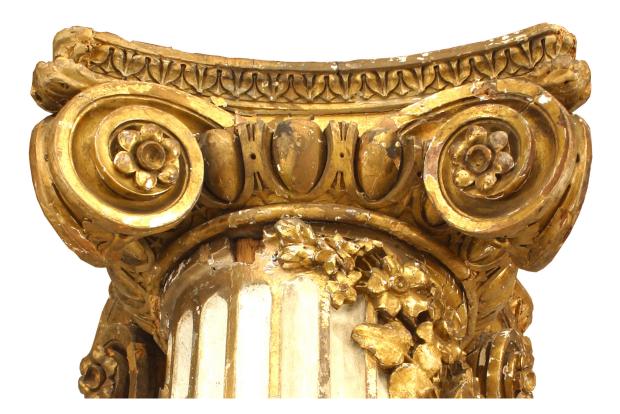

INVENTORY # 042084B

SALE PRICE \$39,500.00

## Pair of French Louis XVI Style Painted Carved Columns

2 French Louis XVI style (19th Century) white and gold painted fluted columns with garland wrapped around and lonic capitals (PRICED EACH).

DIMENSIONS H:98.5"