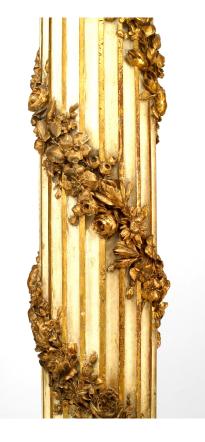

| Image not found or ly | pe unknown |
|-----------------------|------------|
|                       |            |
| SKU : #042084B        |            |

INVENTORY # 042084B

SALE PRICE \$39,500.00

## Pair of French Louis XVI Style Painted Carved Columns

2 French Louis XVI style (19th Century) white and gold painted fluted columns with garland wrapped around and lonic capitals (PRICED EACH).

DIMENSIONS H:98.5"