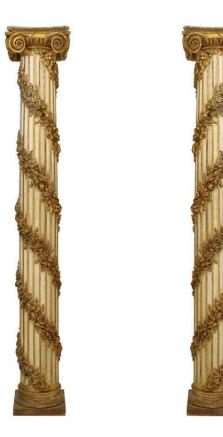

| Image not found or y | e unknowr |
|----------------------|-----------|
|                      |           |
|                      |           |
| SKU : #042084B       |           |

INVENTORY # 042084B

SALE PRICE \$39,500.00

## Pair of French Louis XVI Style Painted Carved Columns

2 French Louis XVI style (19th Century) white and gold painted fluted columns with garland wrapped around and lonic capitals (PRICED EACH).

DIMENSIONS H:98.5"