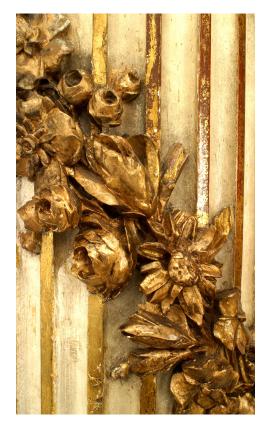

INVENTORY # 042084B

SALE PRICE \$39,500.00

## Pair of French Louis XVI Style Painted Carved Columns

2 French Louis XVI style (19th Century) white and gold painted fluted columns with garland wrapped around and lonic capitals (PRICED EACH).

DIMENSIONS H:98.5"