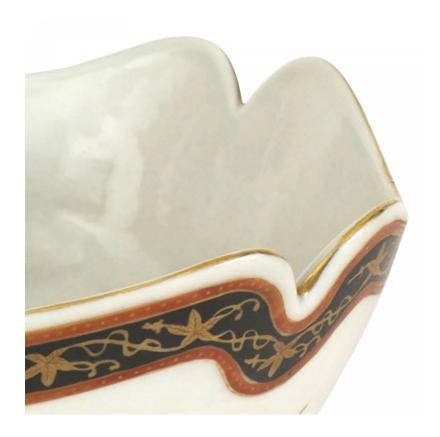

## Set of 3 Continental Porcelain Serving Bowls

Set of 3 Continental (19th C Chinese Export) serving bowls with double eagle design having a black & gold rim. One square shaped bowl 9"diam x 4.5"h; 2 oval bowls with handles. (Possibly Imperial Russian coat of arms) (PRICED AS SET)

DIMENSIONS W:9"D:6"H:3"

sales@newel.com | NEWEL.COM

INVENTORY # 060897A