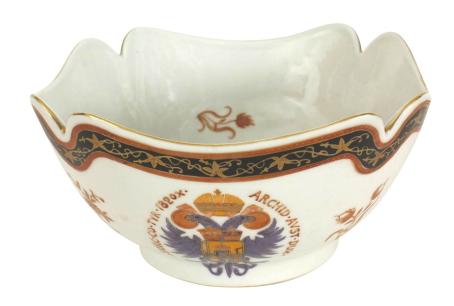

## Set of 3 Continental Porcelain Serving Bowls

Set of 3 Continental (19th C Chinese Export) serving bowls with double eagle design having a black & gold rim. One square shaped bowl 9"diam x 4.5"h; 2 oval bowls with handles. (Possibly Imperial Russian coat of arms) (PRICED AS SET)

DIMENSIONS W:9"D:6"H:3"

sales@newel.com | NEWEL.COM

INVENTORY # 060897A