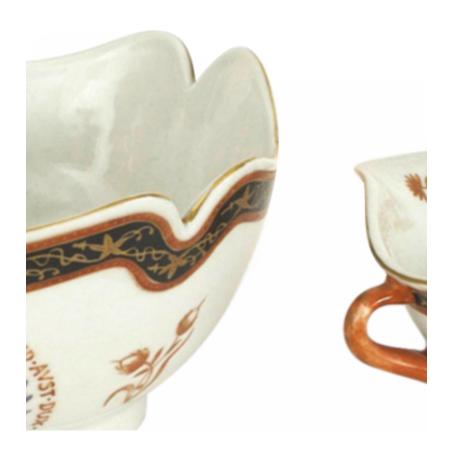

# Set of 3 Continental Porcelain Serving Bowls

Set of 3 Continental (19th C Chinese Export) serving bowls with double eagle design having a black & gold rim. One square shaped bowl 9"diam x 4.5"h; 2 oval bowls with handles. (Possibly Imperial Russian coat of arms) (PRICED AS SET)

DIMENSIONS W:9"D:6"H:3"

sales@newel.com | NEWEL.COM

INVENTORY # 060897A