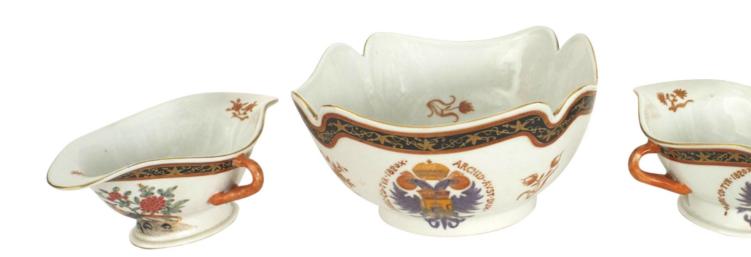

# Set of 3 Continental Porcelain Serving Bowls

Set of 3 Continental (19th C Chinese Export) serving bowls with double eagle design having a black & gold rim. One square shaped bowl 9"diam x 4.5"h; 2 oval bowls with handles. (Possibly Imperial Russian coat of arms) (PRICED AS SET)

DIMENSIONS W:9"D:6"H:3"