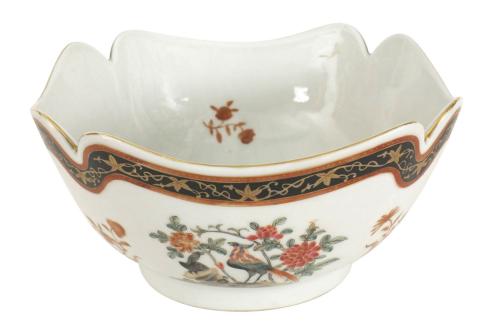

# Set of 3 Continental Porcelain Serving Bowls

Set of 3 Continental (19th C Chinese Export) serving bowls with double eagle design having a black & gold rim. One square shaped bowl 9"diam x 4.5"h; 2 oval bowls with handles. (Possibly Imperial Russian coat of arms) (PRICED AS SET)

DIMENSIONS W:9"D:6"H:3"

sales@newel.com | NEWEL.COM

INVENTORY # 060897A