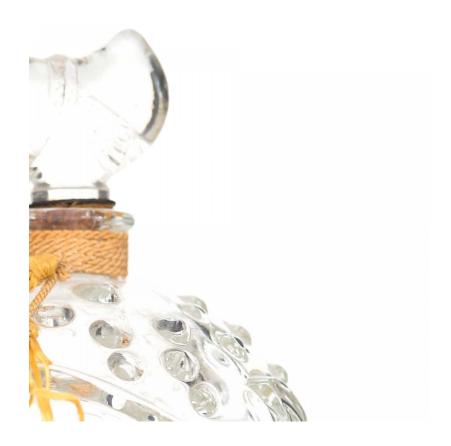

## Art Deco Glass Perfume Bottle By the Theon Company

Vintage Art Deco ball-shaped clear glass perfume bottle (by THE THEON CO.) with an embossed waved and bubbles design, a gold tassel around the neck, and a fish-shaped stopper.

DIMENSIONS H:5.25"

sales@newel.com | NEWEL.COM

INVENTORY # NIV247