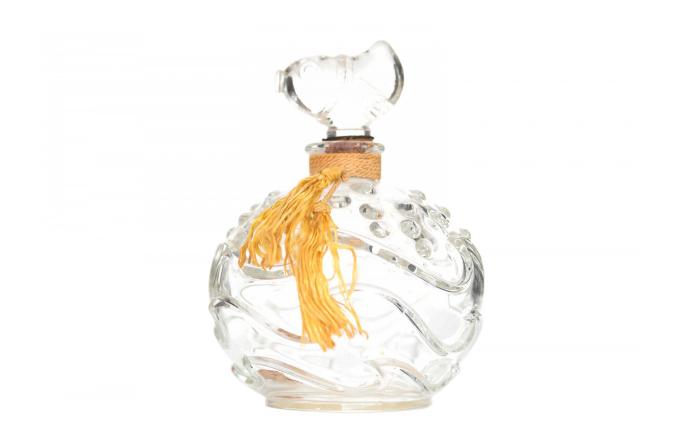

## Art Deco Glass Perfume Bottle By the Theon Company

Vintage Art Deco ball-shaped clear glass perfume bottle (by THE THEON CO.) with an embossed waved and bubbles design, a gold tassel around the neck, and a fish-shaped stopper.

DIMENSIONS H:5.25"

sales@newel.com | NEWEL.COM

INVENTORY # NIV247