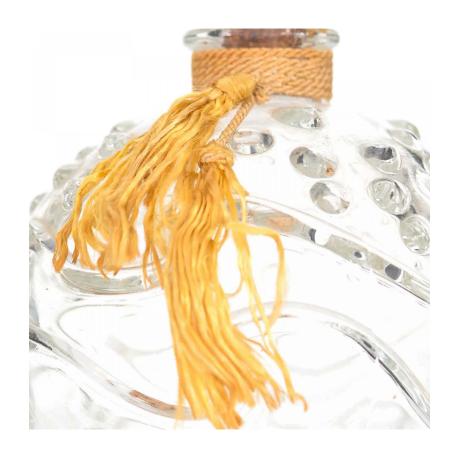

## Art Deco Glass Perfume Bottle By the Theon Company

Vintage Art Deco ball-shaped clear glass perfume bottle (by THE THEON CO.) with an embossed waved and bubbles design, a gold tassel around the neck, and a fish-shaped stopper.

DIMENSIONS H:5.25"

sales@newel.com | NEWEL.COM

INVENTORY # NIV247