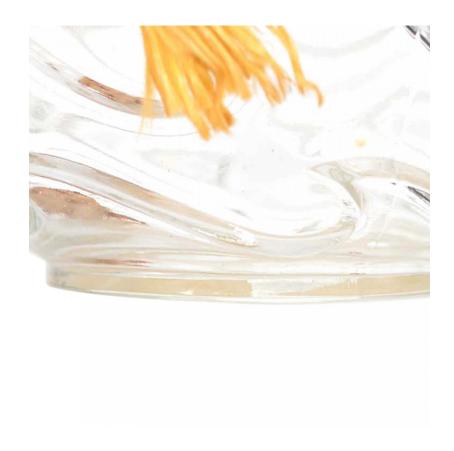

## Art Deco Glass Perfume Bottle By the Theon Company

Vintage Art Deco ball-shaped clear glass perfume bottle (by THE THEON CO.) with an embossed waved and bubbles design, a gold tassel around the neck, and a fish-shaped stopper.

DIMENSIONS H:5.25"

sales@newel.com | NEWEL.COM

INVENTORY # NIV247