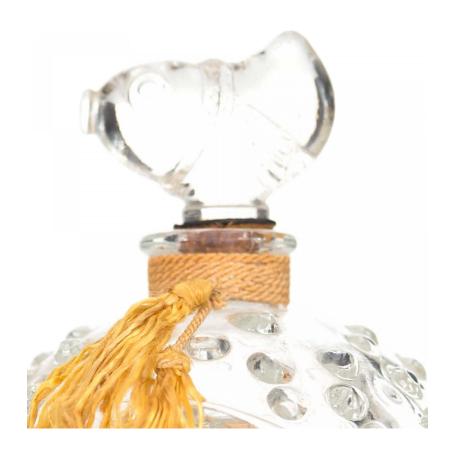

## Art Deco Glass Perfume Bottle By the Theon Company

Vintage Art Deco ball-shaped clear glass perfume bottle (by THE THEON CO.) with an embossed waved and bubbles design, a gold tassel around the neck, and a fish-shaped stopper.

DIMENSIONS H:5.25"

sales@newel.com | NEWEL.COM

INVENTORY # NIV247