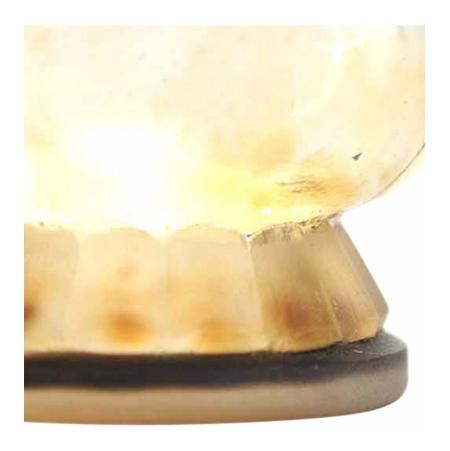

# French Art Deco Chichi by Renoir Perfume Bottle

French Art Deco small clear and frosted glass perfume bottle (CHICHI by RENOIR "Ecarlette Suzy") shaped as a tilted heart on a round base, with an brown bakelite stopper and "Chichi" written in white.

DIMENSIONS W:1.5"D:1"H:2"

sales@newel.com | NEWEL.COM

**INVENTORY** #

NIV357 **SALE PRICE \$240.00** 