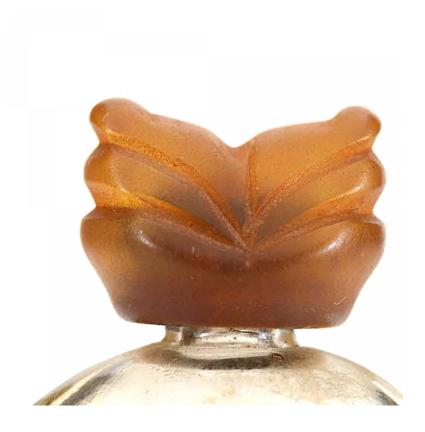

# French Art Deco Chichi by Renoir Perfume Bottle

French Art Deco small clear and frosted glass perfume bottle (CHICHI by RENOIR "Ecarlette Suzy") shaped as a tilted heart on a round base, with an brown bakelite stopper and "Chichi" written in white.