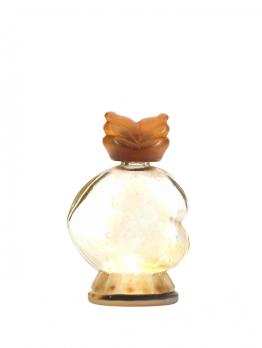

# French Art Deco Chichi by Renoir Perfume Bottle

French Art Deco small clear and frosted glass perfume bottle (CHICHI by RENOIR "Ecarlette Suzy") shaped as a tilted heart on a round base, with an brown bakelite stopper and "Chichi" written in white.