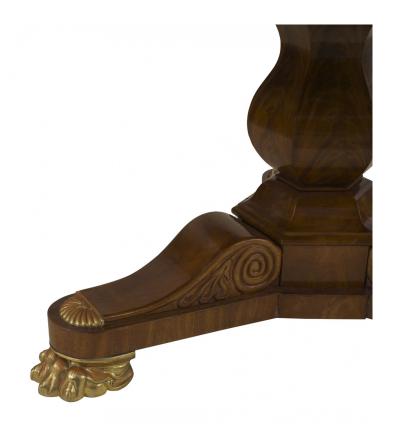

# 2 English Regency Mahogany Dining Table

2 English Regency-style mahogany round (extension) dining tables with a tripartite carved scroll design pedestal and brass trim and replaced claw feet. (Each table has 2-30" leaves and 2-24" leaves; approx. 11' each) (PRICED EACH)

DIMENSIONS H:30.75"

sales@newel.com | NEWEL.COM

**INVENTORY** #

BAS114 **SALE PRICE** \$90,000.00