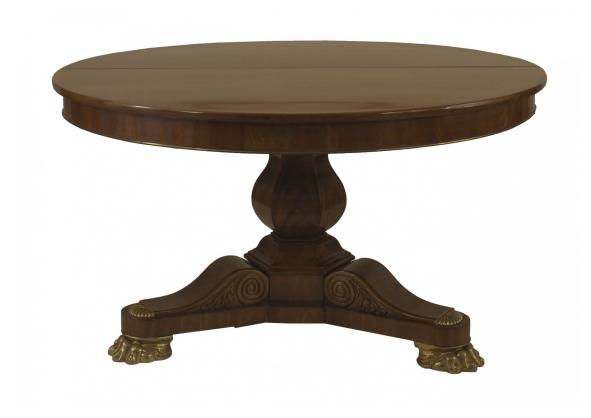

# 2 English Regency Mahogany Dining Table

2 English Regency-style mahogany round (extension) dining tables with a tripartite carved scroll design pedestal and brass trim and replaced claw feet. (Each table has 2-30" leaves and 2-24" leaves; approx. 11' each) (PRICED EACH)

DIMENSIONS H:30.75"

sales@newel.com | NEWEL.COM

INVENTORY #

BAS114 **SALE PRICE \$90,000.00** 