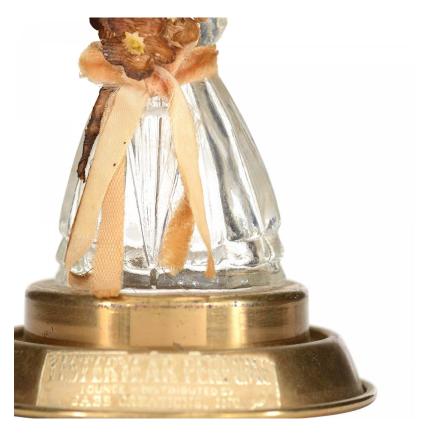

### American Art Deco Yesteryear Perfume Bottle

American 1939 clear glass perfume bottle (YESTERYEAR PERFUME by BABS CREATIONS) shaped as a young woman in a Victorian dress holding an umbrella, with a bouquet of flowers and a velvet bow. The bottle sits in a round brass base with a gold foil label

DIMENSIONS W:3.5"D:3.5"H:4.75"

INVENTORY # NIV291

SALE PRICE \$390.00