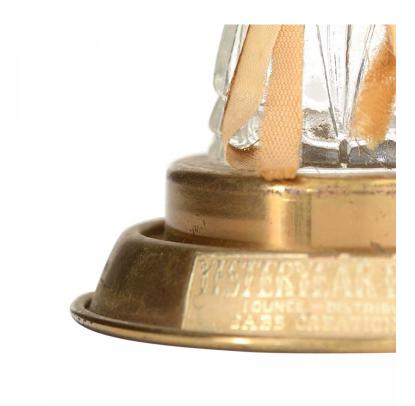

# American Art Deco Yesteryear Perfume Bottle

American 1939 clear glass perfume bottle (YESTERYEAR PERFUME by BABS CREATIONS) shaped as a young woman in a Victorian dress holding an umbrella, with a bouquet of flowers and a velvet bow. The bottle sits in a round brass base with a gold foil label

DIMENSIONS W:3.5"D:3.5"H:4.75"

INVENTORY # NIV291

SALE PRICE \$390.00