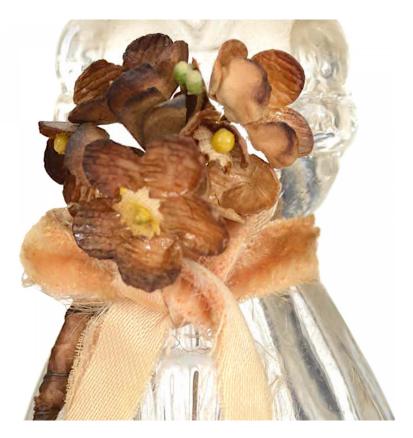

## American Art Deco Yesteryear Perfume Bottle

American 1939 clear glass perfume bottle (YESTERYEAR PERFUME by BABS CREATIONS) shaped as a young woman in a Victorian dress holding an umbrella, with a bouquet of flowers and a velvet bow. The bottle sits in a round brass base with a gold foil label