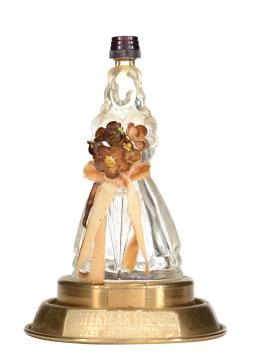

## American Art Deco Yesteryear Perfume Bottle

American 1939 clear glass perfume bottle (YESTERYEAR PERFUME by BABS CREATIONS) shaped as a young woman in a Victorian dress holding an umbrella, with a bouquet of flowers and a velvet bow. The bottle sits in a round brass base with a gold foil label

DIMENSIONS W:3.5"D:3.5"H:4.75"

INVENTORY # NIV291

SALE PRICE \$390.00