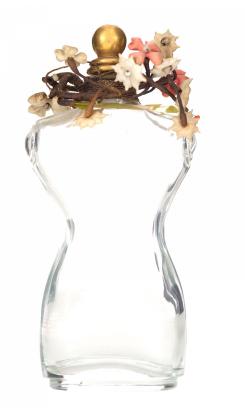

### French Art Deco Shocking by Schiaparelli Perfume Bottle

French Art Deco rectangular clear glass perfume bottle (SHOCKING by SCHIAPARELLI) shaped like a dressmaker dummy female torso, with white and pink plastic flowers wrapped around the necks and a gilded ball-shaped glass stopper.

## French Art Deco Shocking by Schiaparelli Perfume Bottle

French Art Deco rectangular clear glass perfume bottle (SHOCKING by SCHIAPARELLI) shaped like a dressmaker dummy female torso, with white and pink plastic flowers wrapped around the necks and a gilded ball-shaped glass stopper.

# French Art Deco Shocking by Schiaparelli Perfume Bottle

French Art Deco rectangular clear glass perfume bottle (SHOCKING by SCHIAPARELLI) shaped like a dressmaker dummy female torso, with white and pink plastic flowers wrapped around the necks and a gilded ball-shaped glass stopper.