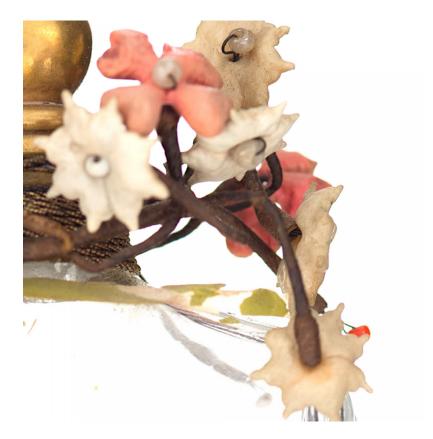

### French Art Deco Shocking by Schiaparelli Perfume Bottle

French Art Deco rectangular clear glass perfume bottle (SHOCKING by SCHIAPARELLI) shaped like a dressmaker dummy female torso, with white and pink plastic flowers wrapped around the necks and a gilded ball-shaped glass stopper.

## French Art Deco Shocking by Schiaparelli Perfume Bottle

French Art Deco rectangular clear glass perfume bottle (SHOCKING by SCHIAPARELLI) shaped like a dressmaker dummy female torso, with white and pink plastic flowers wrapped around the necks and a gilded ball-shaped glass stopper.

# French Art Deco Shocking by Schiaparelli Perfume Bottle

French Art Deco rectangular clear glass perfume bottle (SHOCKING by SCHIAPARELLI) shaped like a dressmaker dummy female torso, with white and pink plastic flowers wrapped around the necks and a gilded ball-shaped glass stopper.