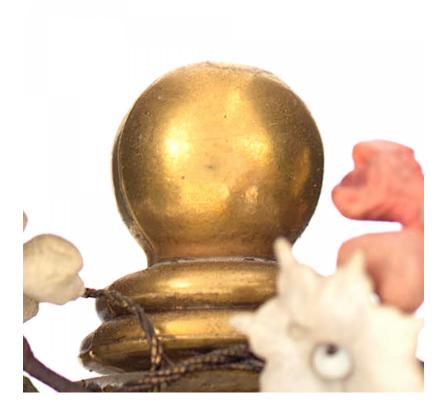

### French Art Deco Shocking by Schiaparelli Perfume Bottle

French Art Deco rectangular clear glass perfume bottle (SHOCKING by SCHIAPARELLI) shaped like a dressmaker dummy female torso, with white and pink plastic flowers wrapped around the necks and a gilded ball-shaped glass stopper.

## French Art Deco Shocking by Schiaparelli Perfume Bottle

French Art Deco rectangular clear glass perfume bottle (SHOCKING by SCHIAPARELLI) shaped like a dressmaker dummy female torso, with white and pink plastic flowers wrapped around the necks and a gilded ball-shaped glass stopper.

# French Art Deco Shocking by Schiaparelli Perfume Bottle

French Art Deco rectangular clear glass perfume bottle (SHOCKING by SCHIAPARELLI) shaped like a dressmaker dummy female torso, with white and pink plastic flowers wrapped around the necks and a gilded ball-shaped glass stopper.