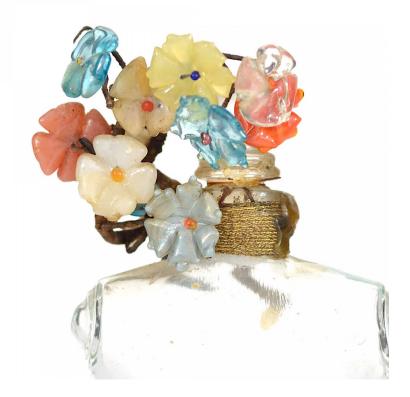

## French Art Deco Shocking by Schiaparelli Perfume Bottle

French Art Deco rectangular clear glass perfume bottle (SHOCKING by SCHIAPARELLI) shaped like a dressmaker dummy female torso, with multicolored glass flowers wrapped around the necks and a ball-shaped glass stopper.

# French Art Deco Shocking by Schiaparelli Perfume Bottle

French Art Deco rectangular clear glass perfume bottle (SHOCKING by SCHIAPARELLI) shaped like a dressmaker dummy female torso, with multicolored glass flowers wrapped around the necks and a ball-shaped glass stopper.