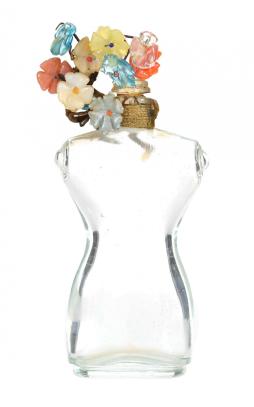

## French Art Deco Shocking by Schiaparelli Perfume Bottle

French Art Deco rectangular clear glass perfume bottle (SHOCKING by SCHIAPARELLI) shaped like a dressmaker dummy female torso, with multicolored glass flowers wrapped around the necks and a ball-shaped glass stopper.

# French Art Deco Shocking by Schiaparelli Perfume Bottle

French Art Deco rectangular clear glass perfume bottle (SHOCKING by SCHIAPARELLI) shaped like a dressmaker dummy female torso, with multicolored glass flowers wrapped around the necks and a ball-shaped glass stopper.