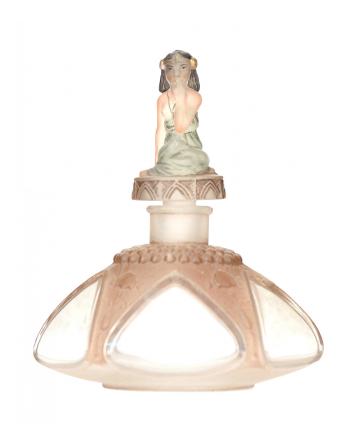

# French Art Deco Dubarry and Julien Viard Perfume Bottle

French Art Deco clear and frosted glass perfume bottle (BLUE LAGOON by DUBARRY) with multicolored patina, squatty four-lobed shape with Egyptian designs between each and a stopper shaped like a seated Egyptian woman (designed by JULIEN VIARD)

DIMENSIONS W:3.5"D:2"H:4"

sales@newel.com | NEWEL.COM

INVENTORY # NIV201