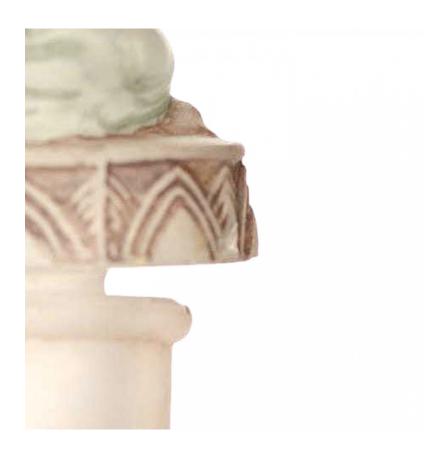

# French Art Deco Dubarry and Julien Viard Perfume Bottle

French Art Deco clear and frosted glass perfume bottle (BLUE LAGOON by DUBARRY) with multicolored patina, squatty four-lobed shape with Egyptian designs between each and a stopper shaped like a seated Egyptian woman (designed by JULIEN VIARD)

DIMENSIONS W:3.5"D:2"H:4"

sales@newel.com | NEWEL.COM

INVENTORY # NIV201