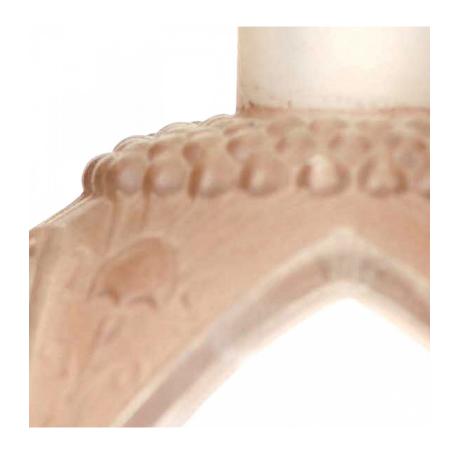

# French Art Deco Dubarry and Julien Viard Perfume Bottle

French Art Deco clear and frosted glass perfume bottle (BLUE LAGOON by DUBARRY) with multicolored patina, squatty four-lobed shape with Egyptian designs between each and a stopper shaped like a seated Egyptian woman (designed by JULIEN VIARD)

DIMENSIONS W:3.5"D:2"H:4"

sales@newel.com | NEWEL.COM

INVENTORY # NIV201