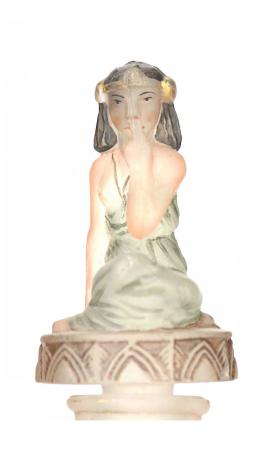

# French Art Deco Dubarry and Julien Viard Perfume Bottle

French Art Deco clear and frosted glass perfume bottle (BLUE LAGOON by DUBARRY) with multicolored patina, squatty four-lobed shape with Egyptian designs between each and a stopper shaped like a seated Egyptian woman (designed by JULIEN VIARD)

DIMENSIONS W:3.5"D:2"H:4"

sales@newel.com | NEWEL.COM

INVENTORY # NIV201