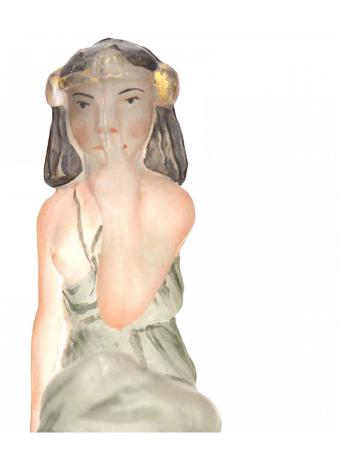

# French Art Deco Dubarry and Julien Viard Perfume Bottle

French Art Deco clear and frosted glass perfume bottle (BLUE LAGOON by DUBARRY) with multicolored patina, squatty four-lobed shape with Egyptian designs between each and a stopper shaped like a seated Egyptian woman (designed by JULIEN VIARD)

DIMENSIONS W:3.5"D:2"H:4"

sales@newel.com | NEWEL.COM

INVENTORY # NIV201